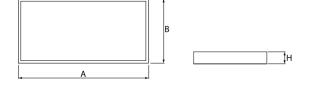

#### Mechanical data

| Assembly         | surface mounted on slings                 |
|------------------|-------------------------------------------|
| Material         | steel sheet                               |
| Color            | RAL 9006 (gray, metallic, fine structure) |
| Diffuser         | Micro-PRM (micro-prismatic diffuser PMMA) |
| Impact resistant | IK04                                      |
| Dimensions [mm]  | 1245 x 160 x 62                           |