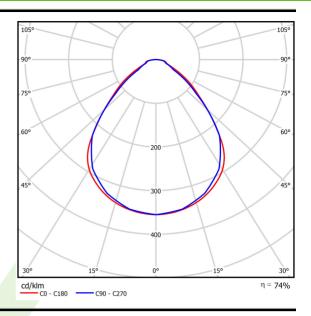

## Light and electrical data

| LED                                |
|------------------------------------|
| 9130                               |
| 46,8                               |
| 6779                               |
| 49,1                               |
| 138,1                              |
| 4000                               |
| >80                                |
| 3                                  |
| (C0-C180) / (C90-C270) - 89° / 89° |
| I                                  |
| IP20                               |
| 220240 V, 5060 Hz                  |
| 100000 (1) / 147000 (2)            |
| L80/B10 (1) / L70/B50 (2)          |
|                                    |
| 5 ÷ 30                             |
| 5 ÷ 30<br>standard on/off (E)      |
|                                    |
|                                    |

# A graph of light