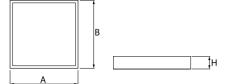

#### Mechanical data

| Assembly         | mounted in module ceilings, plasterboard ceilings or directly on the ceiling |
|------------------|------------------------------------------------------------------------------|
| Material         | aluminum                                                                     |
| Color            | RAL 9016 (white)                                                             |
| Diffuser         | PLX (PMMA opal)                                                              |
| Impact resistant | IK04                                                                         |
| Weight [kg]      | 3,5                                                                          |
| Dimensions [mm]  | 595 x 595 x 11                                                               |