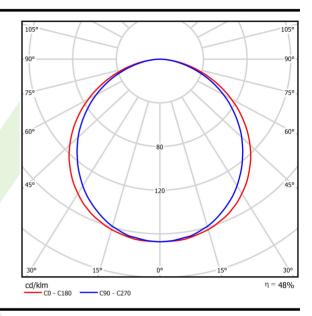

## Light and electrical data

| Light source                              | LED                                         |
|-------------------------------------------|---------------------------------------------|
| Luminous flux LED [lm]                    | 3653                                        |
| LED power [W]                             | 19,3                                        |
| 1 1 1                                     | ,                                           |
| Luminaire luminous flux [lm]              | 1746                                        |
| Power of luminaire [W]                    | 21                                          |
| Luminaire's light efficiency [lm/W]       | 83,1                                        |
| Color of the light [K]                    | 4000                                        |
| CRI                                       | >80                                         |
| SDCM (LED sources)                        | 3                                           |
| Beam angle [°]                            | (C0-C180) / (C90-C270) - 115,8° /<br>108,6° |
| Photobiological risk class (IEC/EN 62471) | RG0                                         |
| Protection against electric shock         | II                                          |
| Protection degree                         | IP20/44                                     |
| Voltage                                   | 220240 V, 5060 Hz                           |
| Lifetime of LED sources [h]               | 63000                                       |
| Lx/By                                     | L70/B50                                     |
| Operating temperature range [°C]          | 5 ÷ 30                                      |
| Driver                                    | standard on/off (E)                         |
| Power factor cos φ                        | >0,95                                       |
|                                           |                                             |