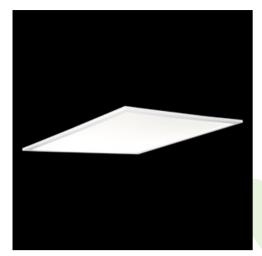

### **Description**

Modern LED panel for installation in suspended ceilings or directly on the ceiling. Equipped with the highly efficient LED sources. Luminary body made from aluminum. PMMA opal diffuser. Colour of luminary - white. Luminary dedicated for the public use structure like offices, conference rooms, classrooms, lecture halls etc. The level of protection against solid substances, dust and moisture penetration is IP65.

#### Mechanical data

| Assembly         | mounted in module ceilings, plasterboard ceilings or directly on the ceiling |
|------------------|------------------------------------------------------------------------------|
| Material         | aluminum                                                                     |
| Color            | RAL 9016 (white)                                                             |
| Diffuser         | Micro-PRM (micro-prismatic diffuser PMMA)                                    |
| Impact resistant | IK04                                                                         |
| Weight [kg]      | 5,7                                                                          |
| Dimensions [mm]  | 596 x 596 x 36                                                               |