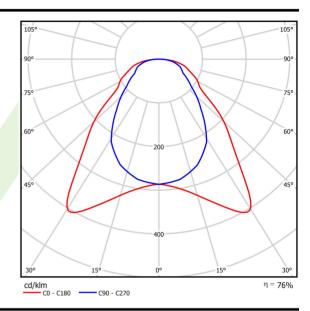

## Light and electrical data

| Light source                              | LED                                    |
|-------------------------------------------|----------------------------------------|
| Luminous flux LED [lm]                    | 6198                                   |
| LED power [W]                             | 34                                     |
| Luminaire luminous flux [lm]              | 4692                                   |
| Power of luminaire [W]                    | 45,6                                   |
| Luminaire's light efficiency [lm/W]       | 102,9                                  |
| Color of the light [K]                    | 4000                                   |
| CRI                                       | >80                                    |
| SDCM (LED sources)                        | 3                                      |
| Beam angle [°]                            | (C0-C180) / (C90-C270) - 93° / 82,6°   |
| Photobiological risk class (IEC/EN 62471) | RG0                                    |
| Protection against electric shock         | II                                     |
| Protection degree                         | IP65                                   |
| Voltage                                   | 220240 V, 5060 Hz                      |
| Lifetime of LED sources [h]               | 63000 (1) / 53000 (2)                  |
| Lx/By                                     | L70/B50 (1) / L80/B10 (2)              |
| Operating temperature range [°C]          | 5 ÷ 30                                 |
| Driver                                    | standard on/off (E)                    |
| Power factor cos φ                        | >0,95                                  |
| Circuit load capacity                     | 22 (B10), 35 (B16), 37 (C10), 59 (C16) |