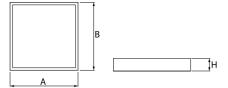

#### Mechanical data

| Assembly         | mounted in module ceilings, plasterboard ceilings or directly on the ceiling |
|------------------|------------------------------------------------------------------------------|
| Material         | aluminum                                                                     |
| Color            | RAL 9016 (white)                                                             |
| Diffuser         | Micro-PRM (micro-prismatic diffuser PMMA)                                    |
| Impact resistant | IK04                                                                         |
| Weight [kg]      | 5,7                                                                          |
| Dimensions [mm]  | 596 x 596 x 36                                                               |