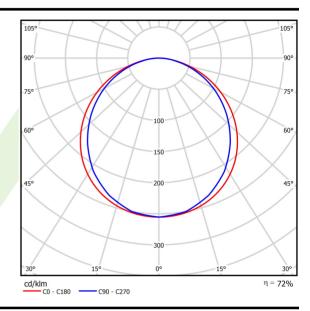

### Light and electrical data

| Light source                              | LED                                         |
|-------------------------------------------|---------------------------------------------|
| Luminous flux LED [lm]                    | 4582                                        |
|                                           | 26                                          |
| LED power [W]                             |                                             |
| Luminaire luminous flux [lm]              | 3317                                        |
| Power of luminaire [W]                    | 29,3                                        |
| Luminaire's light efficiency [lm/W]       | 113,2                                       |
| Color of the light [K]                    | 4000                                        |
| CRI                                       | >80                                         |
| SDCM (LED sources)                        | 3                                           |
| Beam angle [°]                            | (C0-C180) / (C90-C270) - 115,4° /<br>107,6° |
| Photobiological risk class (IEC/EN 62471) | RG0                                         |
| Protection against electric shock         | II                                          |
| Protection degree                         | IP65                                        |
| Voltage                                   | 220240 V, 5060 Hz                           |
| Lifetime of LED sources [h]               | 63000 (1) / 53000 (2)                       |
| Lx/By                                     | L70/B50 (1) / L80/B10 (2)                   |
| Operating temperature range [°C]          | 5 ÷ 30                                      |
| Driver                                    | standard on/off (E)                         |
| Power factor cos φ                        | >0,95                                       |
| Circuit load capacity                     | 39 (B10), 62 (B16), 65 (C10), 104 (C16)     |

## A graph of light