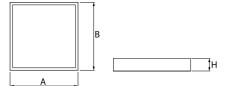

### Mechanical data

| Assembly         | mounted in module ceilings, plasterboard ceilings or directly on the ceiling |
|------------------|------------------------------------------------------------------------------|
| Material         | aluminum                                                                     |
| Color            | RAL 9016 (white)                                                             |
| Diffuser         | PLX (PMMA opal)                                                              |
| Impact resistant | IK04                                                                         |
| Dimensions [mm]  | 596 x 596 x 36                                                               |