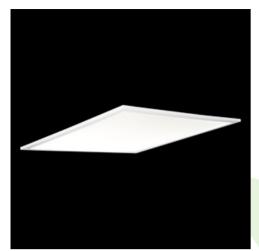

# **Description**

Modern LED panel for installation in suspended ceilings or directly on the ceiling. Equipped with the highly efficient LED sources. Luminary body made from aluminum. PMMA opal diffuser. Colour of luminary - white. Luminary dedicated for the public use structure like offices, conference rooms, classrooms, lecture halls etc. The level of protection against solid substances, dust and moisture penetration is IP65.

### Mechanical data

| Assembly         | mounted in module ceilings, plasterboard ceilings or directly on the ceiling |
|------------------|------------------------------------------------------------------------------|
| Material         | aluminum                                                                     |
| Color            | RAL 9016 (white)                                                             |
| Diffuser         | PLX (PMMA opal)                                                              |
| Impact resistant | IK04                                                                         |
| Dimensions [mm]  | 596 x 596 x 36                                                               |