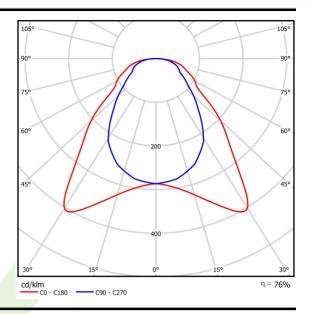

## Light and electrical data

| Light source                              | LED                                       |
|-------------------------------------------|-------------------------------------------|
| Luminous flux LED [lm]                    | 4708,2                                    |
| LED power [W]                             | 30                                        |
| Luminaire luminous flux [lm]              | 3564                                      |
| Power of luminaire [W]                    | 33,6                                      |
| Luminaire's light efficiency [lm/W]       | 106,1                                     |
| Color of the light [K]                    | 4000                                      |
| CRI                                       | >95                                       |
| Beam angle [°]                            | (C0-C180) / (C90-C270) - 93° / 82,6°      |
| Photobiological risk class (IEC/EN 62471) | RG0                                       |
| Protection against electric shock         | II                                        |
| Protection degree                         | IP65                                      |
| Voltage                                   | 220240 V, 5060 Hz                         |
| Lifetime of LED sources [h]               | 100000 (1) / 80000 (2)                    |
| Lx/By                                     | L70/B10 (1) / L80/B10 (2)                 |
| Operating temperature range [°C]          | 5 ÷ 30                                    |
| Driver                                    | TOUCH DIM (EDT)                           |
| Power factor cos φ                        | 0,9                                       |
| Circuit load capacity                     | 12 (B10), 20 (B16), 20 (C10), 32<br>(C16) |