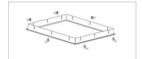

### Mechanical data

| Assembly         | mounted in module ceilings, plasterboard ceilings or directly on the ceiling |
|------------------|------------------------------------------------------------------------------|
| Material         | aluminum                                                                     |
| Color            | RAL 9016 (white)                                                             |
| Diffuser         | Micro-PRM (micro-prismatic diffuser PMMA)                                    |
| Impact resistant | IK04                                                                         |
| Weight [kg]      | 3,61                                                                         |
| Dimensions [mm]  | 596 x 596 x 36                                                               |