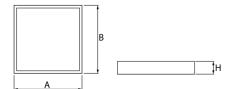

### Mechanical data

| Assembly         | mounted in module ceilings, plasterboard ceilings or directly on the ceiling |
|------------------|------------------------------------------------------------------------------|
| Material         | aluminum                                                                     |
| Color            | RAL 9016 (white)                                                             |
| Diffuser         | Micro-PRM (micro-prismatic diffuser PMMA)                                    |
| Impact resistant | IK04                                                                         |
| Weight [kg]      | 3,61                                                                         |
| Dimensions [mm]  | 596 x 596 x 36                                                               |