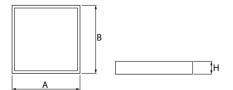

### Mechanical data

| Assembly         | mounted in module ceilings, plasterboard ceilings or directly on the ceiling |
|------------------|------------------------------------------------------------------------------|
| Material         | aluminum                                                                     |
| Color            | RAL 9016 (white)                                                             |
| Diffuser         | PLX (PMMA opal)                                                              |
| Impact resistant | IK04                                                                         |
| Weight [kg]      | 3,61                                                                         |
| Dimensions [mm]  | 596 x 596 x 36                                                               |