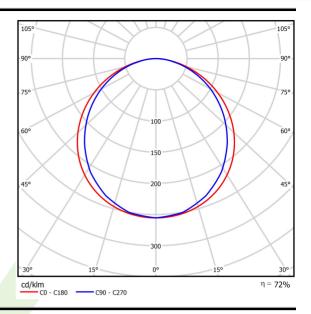

# Light and electrical data

| Light source                              | LED                                         |
|-------------------------------------------|---------------------------------------------|
| Luminous flux LED [lm]                    | 4708,2                                      |
| LED power [W]                             | 30                                          |
| Luminaire luminous flux [lm]              | 3409                                        |
| Power of luminaire [W]                    | 33,6                                        |
| Luminaire's light efficiency [lm/W]       | 101,5                                       |
| Color of the light [K]                    | 4000                                        |
| CRI                                       | >95                                         |
| Beam angle [°]                            | (C0-C180) / (C90-C270) - 115,4° /<br>107,6° |
| Photobiological risk class (IEC/EN 62471) | RG0                                         |
| Protection against electric shock         | II                                          |
| Protection degree                         | IP65                                        |
| Voltage                                   | 220240 V, 5060 Hz                           |
| Lifetime of LED sources [h]               | 100000 (1) / 80000 (2)                      |
| Lx/By                                     | L70/B10 (1) / L80/B10 (2)                   |
| Operating temperature range [°C]          | 5 ÷ 30                                      |
| Driver                                    | DIM DALI (EDD)                              |
| Power factor cos φ                        | 0,9                                         |
| Circuit load capacity                     | 20 (B10), 30 (B16), 33 (C10), 53 (C16)      |

# A graph of light