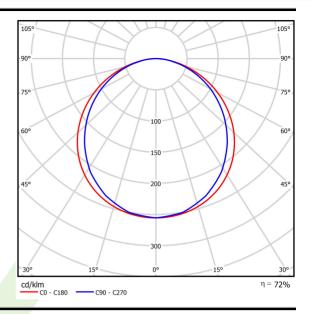

## Light and electrical data

| Light source                              | LED                                         |
|-------------------------------------------|---------------------------------------------|
| Luminous flux LED [lm]                    | 4053,3                                      |
| LED power [W]                             | 25,5                                        |
| Luminaire luminous flux [lm]              | 2935                                        |
| Power of luminaire [W]                    | 28,6                                        |
| Luminaire's light efficiency [lm/W]       | 102,6                                       |
| Color of the light [K]                    | 4000                                        |
| CRI                                       | >95                                         |
| Beam angle [°]                            | (C0-C180) / (C90-C270) - 115,4° /<br>107,6° |
| Photobiological risk class (IEC/EN 62471) | RG0                                         |
| Protection against electric shock         | II                                          |
| Protection degree                         | IP65                                        |
| Voltage                                   | 220240 V, 5060 Hz                           |
| Lifetime of LED sources [h]               | 100000 (1) / 80000 (2)                      |
| Lx/By                                     | L70/B10 (1) / L80/B10 (2)                   |
| Operating temperature range [°C]          | 5 ÷ 30                                      |
| Driver                                    | DIM DALI (EDD)                              |
| Power factor cos φ                        | 0,9                                         |
| Circuit load capacity                     | 20 (B10), 30 (B16), 33 (C10), 53 (C16)      |