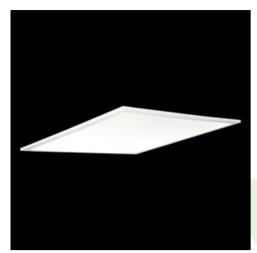

### **Description**

Modern LED panel for installation in suspended ceilings or directly on the ceiling. Equipped with the highly efficient LED sources. Luminary body made from aluminum. PMMA opal diffuser. Colour of luminary - white. Luminary dedicated for the public use structure like offices, conference rooms, classrooms, lecture halls etc. The level of protection against solid substances, dust and moisture penetration is IP65.

### Mechanical data

| Assembly         | mounted in module ceilings, plasterboard ceilings or directly on the ceiling |
|------------------|------------------------------------------------------------------------------|
| Material         | aluminum                                                                     |
| Color            | RAL 9016 (white)                                                             |
| Diffuser         | PLX (PMMA opal)                                                              |
| Impact resistant | IK04                                                                         |
| Dimensions [mm]  | 596 x 596 x 36                                                               |