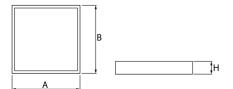

### Mechanical data

| Assembly         | mounted in module ceilings, plasterboard ceilings or directly on the ceiling |
|------------------|------------------------------------------------------------------------------|
| Material         | aluminum                                                                     |
| Color            | RAL 9016 (white)                                                             |
| Diffuser         | PLX (PMMA opal)                                                              |
| Impact resistant | IK04                                                                         |
| Dimensions [mm]  | 596 x 596 x 36                                                               |