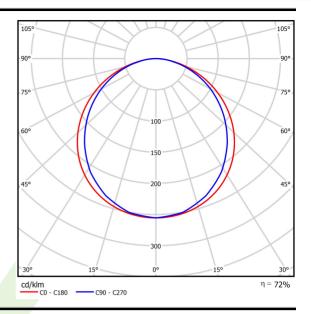

## Light and electrical data

| Light source                              | LED                                         |
|-------------------------------------------|---------------------------------------------|
| Luminous flux LED [lm]                    | 4053,3                                      |
| LED power [W]                             | 25,5                                        |
| Luminaire luminous flux [lm]              | 2935                                        |
| Power of luminaire [W]                    | 28,6                                        |
| Luminaire's light efficiency [lm/W]       | 102,6                                       |
| Color of the light [K]                    | 4000                                        |
| CRI                                       | >95                                         |
| Beam angle [°]                            | (C0-C180) / (C90-C270) - 115,4° /<br>107,6° |
| Photobiological risk class (IEC/EN 62471) | RG0                                         |
| Protection against electric shock         | II                                          |
| Protection degree                         | IP65                                        |
| Voltage                                   | 220240 V, 5060 Hz                           |
| Lifetime of LED sources [h]               | 100000 (1) / 80000 (2)                      |
| Lx/By                                     | L70/B10 (1) / L80/B10 (2)                   |
| Operating temperature range [°C]          | 5 ÷ 30                                      |
| Driver                                    | standard on/off (E)                         |
| Power factor cos φ                        | 0,9                                         |
| Circuit load capacity                     | 20 (B10), 30 (B16), 33 (C10), 53 (C16)      |