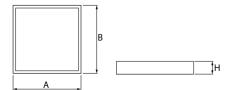

### Mechanical data

| Assembly         | mounted in module ceilings, plasterboard ceilings or directly on the ceiling |
|------------------|------------------------------------------------------------------------------|
| Material         | aluminum                                                                     |
| Color            | RAL 9016 (white)                                                             |
| Diffuser         | PLX (PMMA opal)                                                              |
| Impact resistant | IK04                                                                         |
| Dimensions [mm]  | 596 x 596 x 36                                                               |