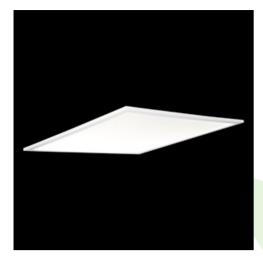

## **Description**

Modern LED panel for installation in suspended ceilings or directly on the ceiling. Equipped with the highly efficient LED sources. Luminary body made from aluminum. PMMA opal diffuser. Colour of luminary - white. Luminary dedicated for the public use structure like offices, conference rooms, classrooms, lecture halls etc. The level of protection against solid substances, dust and moisture penetration is IP65.

### Mechanical data

| Assembly         | mounted in module ceilings, plasterboard ceilings or directly on the ceiling |
|------------------|------------------------------------------------------------------------------|
| Material         | aluminum                                                                     |
| Color            | RAL 9016 (white)                                                             |
| Diffuser         | PLX (PMMA opal)                                                              |
| Impact resistant | IK04                                                                         |
| Weight [kg]      | 3,61                                                                         |
| Dimensions [mm]  | 596 x 596 x 36                                                               |