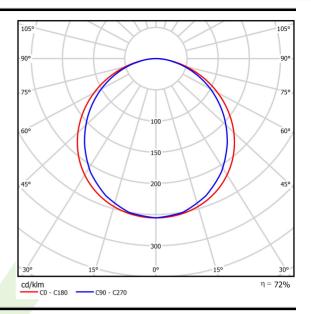

# Light and electrical data

| Light source                              | LED                                         |
|-------------------------------------------|---------------------------------------------|
| Luminous flux LED [lm]                    | 3409,4                                      |
| LED power [W]                             | 21                                          |
| Luminaire luminous flux [lm]              | 2468                                        |
| Power of luminaire [W]                    | 23,5                                        |
| Luminaire's light efficiency [lm/W]       | 105                                         |
| Color of the light [K]                    | 4000                                        |
| CRI                                       | >95                                         |
| Beam angle [°]                            | (C0-C180) / (C90-C270) - 115,4° /<br>107,6° |
| Photobiological risk class (IEC/EN 62471) | RG0                                         |
| Protection against electric shock         | II                                          |
| Protection degree                         | IP65                                        |
| Voltage                                   | 220240 V, 5060 Hz                           |
| Lifetime of LED sources [h]               | 100000 (1) / 80000 (2)                      |
| Lx/By                                     | L70/B10 (1) / L80/B10 (2)                   |
| Operating temperature range [°C]          | 5 ÷ 30                                      |
| Driver                                    | standard on/off (E)                         |
| Power factor cos φ                        | 0,9                                         |
| Circuit load capacity                     | 20 (B10), 30 (B16), 33 (C10), 53 (C16)      |

# A graph of light