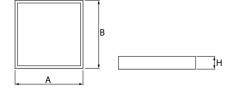

### Mechanical data

| Assembly         | mounted in module ceilings, plasterboard ceilings or directly on the ceiling |
|------------------|------------------------------------------------------------------------------|
| Material         | aluminum                                                                     |
| Color            | RAL 9016 (white)                                                             |
| Diffuser         | PLX (PMMA opal)                                                              |
| Impact resistant | IK04                                                                         |
| Weight [kg]      | 3,61                                                                         |
| Dimensions [mm]  | 596 x 596 x 36                                                               |