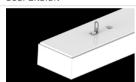

### **Description**

LED luminary dedicated to be mounted on suspended modular ceilings or using an adaptor frame in plasterboard ceilings (Aruna Slim M LED), directly on the ceiling (Aruna Slim Surface LED) or using slings (Aruna Slim Suspended LED). Equipped with highly efficient LED light sources. Symmetric or asymmetric light distribution. Housing made of steel sheet. Standard colour of the luminary is white. Colour rendering index CRI: 80.

## Mechanical data

| Assembly         | mounted in module ceilings or using an<br>adaptor frame in plasterboard ceilings |
|------------------|----------------------------------------------------------------------------------|
| Material         | steel sheet                                                                      |
| Color            | RAL 9016 (white)                                                                 |
| Diffuser         | OPTICS (optical system based on lenses)                                          |
| Impact resistant | IK04                                                                             |
| Dimensions [mm]  | 1193 x 80 x 40                                                                   |