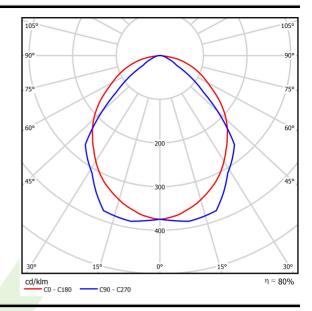

## Light and electrical data

| Light source                        | LED                                     |
|-------------------------------------|-----------------------------------------|
| Luminous flux LED [lm]              | 8330                                    |
| LED power [W]                       | 51                                      |
| Luminaire luminous flux [lm]        | 6649                                    |
| Power of luminaire [W]              | 57                                      |
| Luminaire's light efficiency [lm/W] | 116,6                                   |
| Color of the light [K]              | 4000                                    |
| CRI                                 | >80                                     |
| SDCM (LED sources)                  | 3                                       |
| Beam angle [°]                      | (C0-C180) / (C90-C270) - 100,4° / 90,8° |
| Protection against electric shock   | I                                       |
| Protection degree                   | IP20                                    |
| Voltage                             | 220240 V, 5060 Hz                       |
| Lifetime of LED sources [h]         | 100000 (1) / 147000 (2)                 |
| Lx/By                               | L80/B10 (1) / L70/B50 (2)               |
| Operating temperature range [°C]    | 5 ÷ 30                                  |
| Driver                              | standard on/off (E)                     |
| Power factor cos φ                  | >0,95                                   |
| Circuit load capacity               | 16 (B10), 26 (B16), 23 (C10), 37 (C16)  |

# A graph of light