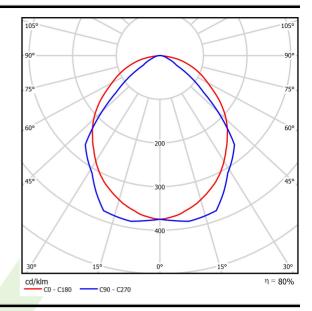

## Light and electrical data

| Light source                        | LED                                     |
|-------------------------------------|-----------------------------------------|
| Luminous flux LED [lm]              | 4565                                    |
| LED power [W]                       | 23,4                                    |
| Luminaire luminous flux [lm]        | 3644                                    |
| Power of luminaire [W]              | 24,7                                    |
| Luminaire's light efficiency [lm/W] | 147,5                                   |
| Color of the light [K]              | 4000                                    |
| CRI                                 | >80                                     |
| SDCM (LED sources)                  | 3                                       |
| Beam angle [°]                      | (C0-C180) / (C90-C270) - 100,4° / 90,8° |
| Protection against electric shock   | I                                       |
| Protection degree                   | IP20                                    |
| Voltage                             | 220240 V, 5060 Hz                       |
| Lifetime of LED sources [h]         | 100000 (1) / 147000 (2)                 |
| Lx/By                               | L80/B10 (1) / L70/B50 (2)               |
| Operating temperature range [°C]    | 5 ÷ 30                                  |
| Driver                              | standard on/off (E)                     |
| Power factor cos φ                  | >0,95                                   |
| Circuit load capacity               | 30 (B10), 48 (B16), 43 (C10), 70 (C16)  |

# A graph of light