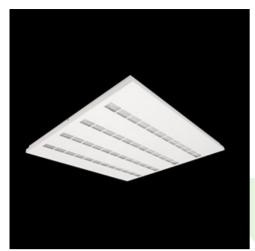

## **Description**

LED luminary dedicated to be mounted on suspended modular ceilings, cardboard suspended ceilings (using adaptive frame), directly on the ceiling (using ceiling slab) or using slings. Equipped with highly efficient LED light sources. Light distribution available with modern lenses. Housing made of steel sheet. Standard colour of the luminary is white. Significant diversity of the value of luminous flux. Colour rendering index CRI: 80. Thanks to its innovative optics Aruna LED perfectly fits to be used in offices-especially to work with computers.

#### Mechanical data

| Assembly           | mounted in module ceilings, plasterboard ceilings, directly on the ceiling or using the slings |
|--------------------|------------------------------------------------------------------------------------------------|
| Material           | steel sheet                                                                                    |
| Color              | RAL 9016 (white)                                                                               |
| Diffuser           | OPTICS (optical system based on lenses)                                                        |
| Impact resistant   | IK04                                                                                           |
| Dimensions [mm]    | 593 x 593 x 39                                                                                 |
| Mounting hole [mm] | 610 x 610                                                                                      |