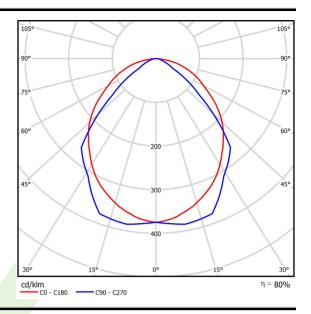

# Light and electrical data

| Light source                        | LED                                     |
|-------------------------------------|-----------------------------------------|
| Luminous flux LED [lm]              | 9130                                    |
| LED power [W]                       | 46,8                                    |
| Luminaire luminous flux [lm]        | 7288                                    |
| Power of luminaire [W]              | 49,1                                    |
| Luminaire's light efficiency [lm/W] | 148,4                                   |
| Color of the light [K]              | 4000                                    |
| CRI                                 | >80                                     |
| SDCM (LED sources)                  | 3                                       |
| Beam angle [°]                      | (C0-C180) / (C90-C270) - 100,4° / 90,8° |
| Protection against electric shock   | I                                       |
| Protection degree                   | IP20                                    |
| Voltage                             | 220240 V, 5060 Hz                       |
| Lifetime of LED sources [h]         | 100000 (1) / 147000 (2)                 |
| Lx/By                               | L80/B10 (1) / L70/B50 (2)               |
| Operating temperature range [°C]    | 5 ÷ 30                                  |
| Driver                              | standard on/off (E)                     |
| Power factor $\cos \phi$            | >0,95                                   |
| Circuit load capacity               | 15 (B10), 25 (B16), 24 (C10), 38 (C16)  |

# A graph of light