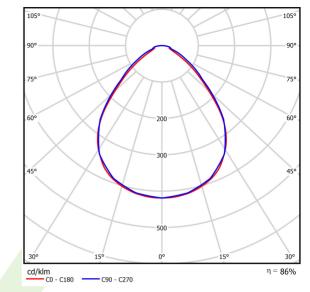

# A graph of light

### Light and electrical data

| LED                                    |
|----------------------------------------|
| 2657                                   |
| 15,3                                   |
| 2290                                   |
| 16,3                                   |
| 140,5                                  |
| 3000                                   |
| >80                                    |
| 4                                      |
| (C0-C180) / (C90-C270) - 87,4° / 89,2° |
| I                                      |
| IP20/44                                |
| 220240 V, 5060 Hz                      |
| 54000                                  |
| L80/B10                                |
| 5 ÷ 30                                 |
| standard on/off (E)                    |
| >0,95                                  |
| 15 (B10), 24 (B16), 24 (C10), 40 (C16) |
|                                        |