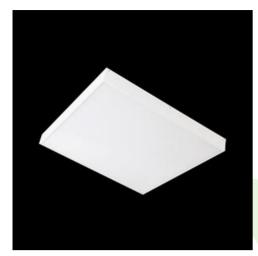

**Product:** AGAT LED 2600 MICRO-PRM E 840 / 600X300

Index: 19.3038.0603.34

## **Description**

Luminary dedicated for module and suspended ceilings with the T24 grid, equipped with the highly efficient LED sources. Luminary body made from steel sheet, powder coated in white. Monolithic construction is the characteristic feature of the luminary (remaining in one-piece during exploitation process). Luminary available in PLX or Micro-PRM diffuser. Luminary dedicated for the public use structure.

| Mechanical data | Assembly         | mounted in module ceilings                |
|-----------------|------------------|-------------------------------------------|
|                 | Material         | steel sheet                               |
|                 | Color            | white                                     |
| B B             | Diffuser         | Micro-PRM (micro-prismatic diffuser PMMA) |
| L jh            | Impact resistant | IK04                                      |
| A               | Weight [kg]      | 2,8                                       |
|                 | Dimensions [mm]  | 596 x 296 x 90                            |