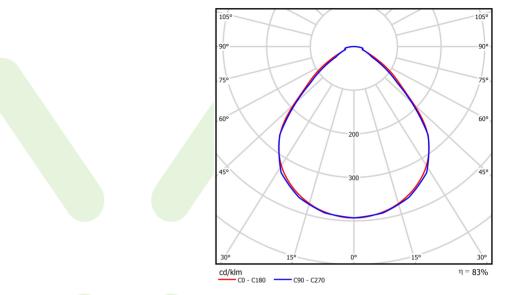

|  |
| Circuit load capacity                     | 46 (B10), 74 (B16), 72 (C10), 115<br>(C16) |  |



| Mechanical data | Assembly         | mounted in module ceilings                |
|-----------------|------------------|-------------------------------------------|
|                 | Material         | steel sheet                               |
|                 | Color            | white                                     |
| B B             | Diffuser         | Micro-PRM (micro-prismatic diffuser PMMA) |
| L jh            | Impact resistant | IK04                                      |
| A               | Weight [kg]      | 2,8                                       |
|                 | Dimensions [mm]  | 596 x 296 x 90                            |

## A graph of light