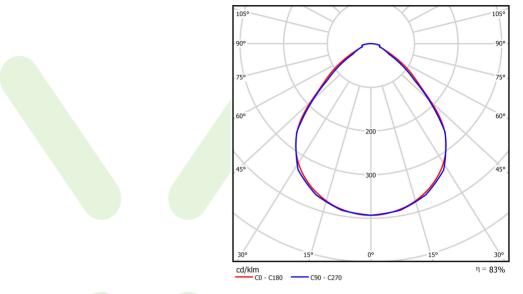

## A graph of light

## Light and electrical data

| Light source                              | LED                                       |
|-------------------------------------------|-------------------------------------------|
| Luminous flux LED [lm]                    | 9130                                      |
| LED power [W]                             | 46,8                                      |
| Luminaire luminous flux [lm]              | 7756                                      |
| Power of luminaire [W]                    | 49,1                                      |
| Luminaire's light efficiency [lm/W]       | 158                                       |
| Color of the light [K]                    | 4000                                      |
| CRI                                       | >80                                       |
| SDCM (LED sources)                        | 3                                         |
| Beam angle [°]                            | (C0-C180) / (C90-C270) - 89° / 89°        |
| Photobiological risk class (IEC/EN 62471) | RG0                                       |
| Protection against electric shock         | I                                         |
| Protection degree                         | IP20/44                                   |
| Voltage                                   | 220240 V, 5060 Hz                         |
| Lifetime of LED sources [h]               | 100000 (1) / 147000 (2)                   |
| Lx/By                                     | L80/B10 (1) / L70/B50 (2)                 |
| Operating temperature range [°C]          | 5 ÷ 30                                    |
| Driver                                    | DIM DALI (EDD)                            |
| Power factor cos φ                        | >0,95                                     |
| Circuit load capacity                     | 14 (B10), 23 (B16), 22 (C10), 35<br>(C16) |