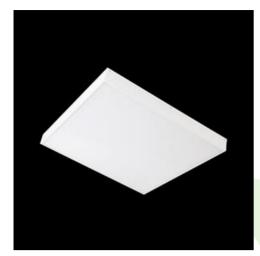

## **Description**

Luminary dedicated for module and suspended ceilings with the T24 grid, equipped with the highly efficient LED sources. Luminary body made from steel sheet, powder coated in white. Monolithic construction is the characteristic feature of the luminary (remaining in one-piece during exploitation process). Luminary available in PLX or Micro-PRM diffuser. Luminary dedicated for the public use structure.

| Mechanical data |  | Assembly         | mounted in module ceilings                |
|-----------------|--|------------------|-------------------------------------------|
|                 |  | Material         | steel sheet                               |
|                 |  | Color            | white                                     |
| B B             |  | Diffuser         | Micro-PRM (micro-prismatic diffuser PMMA) |
|                 |  | Impact resistant | IK04                                      |
| A               |  | Dimensions [mm]  | 1196 x 296 x 90                           |