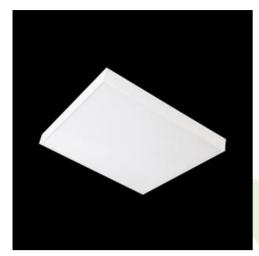

## **Description**

Luminary dedicated for module and suspended ceilings with the T24 grid, equipped with the highly efficient LED sources. Luminary body made from steel sheet, powder coated in white. Monolithic construction is the characteristic feature of the luminary (remaining in one-piece during exploitation process). Luminary available in PLX or Micro-PRM diffuser. Luminary dedicated for the public use structure.

| Mechanical data                                                                                                                                                                                                                                                                                                                                                                                                                                                                                                                                                                                                                                                                                                                                                                                                                                                                                                                                                                                                                                                                                                                                                                                                                                                                                                                                                                                                                                                                                                                                                                                                                                                                                                                                                                                                                                                                                                                                                                                                                                                                                                                | Assembly         | mounted in module ceilings                |
|--------------------------------------------------------------------------------------------------------------------------------------------------------------------------------------------------------------------------------------------------------------------------------------------------------------------------------------------------------------------------------------------------------------------------------------------------------------------------------------------------------------------------------------------------------------------------------------------------------------------------------------------------------------------------------------------------------------------------------------------------------------------------------------------------------------------------------------------------------------------------------------------------------------------------------------------------------------------------------------------------------------------------------------------------------------------------------------------------------------------------------------------------------------------------------------------------------------------------------------------------------------------------------------------------------------------------------------------------------------------------------------------------------------------------------------------------------------------------------------------------------------------------------------------------------------------------------------------------------------------------------------------------------------------------------------------------------------------------------------------------------------------------------------------------------------------------------------------------------------------------------------------------------------------------------------------------------------------------------------------------------------------------------------------------------------------------------------------------------------------------------|------------------|-------------------------------------------|
|                                                                                                                                                                                                                                                                                                                                                                                                                                                                                                                                                                                                                                                                                                                                                                                                                                                                                                                                                                                                                                                                                                                                                                                                                                                                                                                                                                                                                                                                                                                                                                                                                                                                                                                                                                                                                                                                                                                                                                                                                                                                                                                                | Material         | steel sheet                               |
|                                                                                                                                                                                                                                                                                                                                                                                                                                                                                                                                                                                                                                                                                                                                                                                                                                                                                                                                                                                                                                                                                                                                                                                                                                                                                                                                                                                                                                                                                                                                                                                                                                                                                                                                                                                                                                                                                                                                                                                                                                                                                                                                | Color            | white                                     |
| B B                                                                                                                                                                                                                                                                                                                                                                                                                                                                                                                                                                                                                                                                                                                                                                                                                                                                                                                                                                                                                                                                                                                                                                                                                                                                                                                                                                                                                                                                                                                                                                                                                                                                                                                                                                                                                                                                                                                                                                                                                                                                                                                            | Diffuser         | Micro-PRM (micro-prismatic diffuser PMMA) |
| THE STATE OF THE S | Impact resistant | IK04                                      |
| A                                                                                                                                                                                                                                                                                                                                                                                                                                                                                                                                                                                                                                                                                                                                                                                                                                                                                                                                                                                                                                                                                                                                                                                                                                                                                                                                                                                                                                                                                                                                                                                                                                                                                                                                                                                                                                                                                                                                                                                                                                                                                                                              | Weight [kg]      | 6,2                                       |
|                                                                                                                                                                                                                                                                                                                                                                                                                                                                                                                                                                                                                                                                                                                                                                                                                                                                                                                                                                                                                                                                                                                                                                                                                                                                                                                                                                                                                                                                                                                                                                                                                                                                                                                                                                                                                                                                                                                                                                                                                                                                                                                                | Dimensions [mm]  | 1196 x 296 x 90                           |