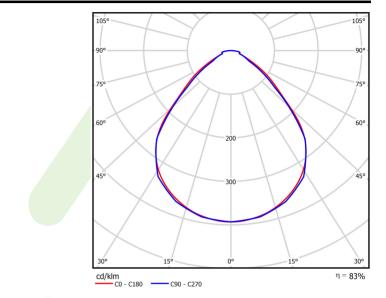

## Light and electrical data

| Light source                              | LED                                       |  |
|-------------------------------------------|-------------------------------------------|--|
| Luminous flux LED [lm]                    | 9130                                      |  |
| LED power [W]                             | 46,8                                      |  |
| Luminaire luminous flux [lm]              | 7756                                      |  |
| Power of luminaire [W]                    | 49,1                                      |  |
| Luminaire's light efficiency [lm/W]       | 158                                       |  |
| Color of the light [K]                    | 4000                                      |  |
| CRI                                       | >80                                       |  |
| SDCM (LED sources)                        | 3                                         |  |
| Beam angle [°]                            | (C0-C180) / (C90-C270) - 89° / 89°        |  |
| Photobiological risk class (IEC/EN 62471) | RG0                                       |  |
| Protection against electric shock         | I                                         |  |
| Protection degree                         | IP20/44                                   |  |
| Voltage                                   | 220240 V, 5060 Hz                         |  |
| Lifetime of LED sources [h]               | 100000 (1) / 147000 (2)                   |  |
| Lx/By                                     | L80/B10 (1) / L70/B50 (2)                 |  |
| Operating temperature range [°C]          | 5 ÷ 30                                    |  |
| Driver                                    | standard on/off (E)                       |  |
| Power factor cos φ                        | >0,95                                     |  |
| Circuit load capacity                     | 15 (B10), 25 (B16), 24 (C10), 38<br>(C16) |  |

## A graph of light