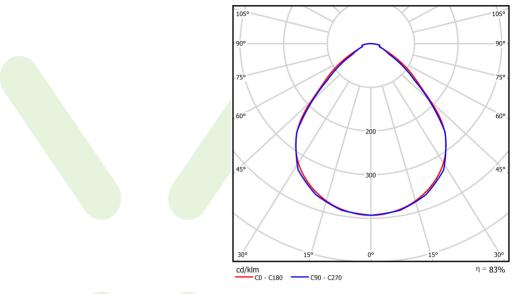

## A graph of light

## Light and electrical data

| Light source                              | LED                                       |
|-------------------------------------------|-------------------------------------------|
| Luminous flux LED [lm]                    | 5051                                      |
| LED power [W]                             | 26,6                                      |
| Luminaire luminous flux [lm]              | 4291                                      |
| Power of luminaire [W]                    | 28,2                                      |
| Luminaire's light efficiency [lm/W]       | 152,2                                     |
| Color of the light [K]                    | 3000                                      |
| CRI                                       | >80                                       |
| SDCM (LED sources)                        | 3                                         |
| Beam angle [°]                            | (C0-C180) / (C90-C270) - 89° / 89°        |
| Photobiological risk class (IEC/EN 62471) | RG0                                       |
| Protection against electric shock         | I                                         |
| Protection degree                         | IP20/44                                   |
| Voltage                                   | 220240 V, 5060 Hz                         |
| Lifetime of LED sources [h]               | 100000 (1) / 147000 (2)                   |
| Lx/By                                     | L80/B10 (1) / L70/B50 (2)                 |
| Operating temperature range [°C]          | 5 ÷ 30                                    |
| Driver                                    | DIM DALI (EDD)                            |
| Power factor cos φ                        | >0,95                                     |
| Circuit load capacity                     | 17 (B10), 28 (B16), 26 (C10), 41<br>(C16) |