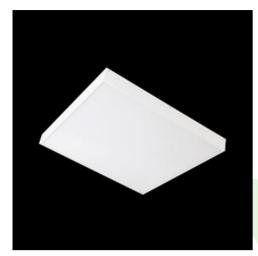

## **Description**

Luminary dedicated for module and suspended ceilings with the T24 grid, equipped with the highly efficient LED sources. Luminary body made from steel sheet, powder coated in white. Monolithic construction is the characteristic feature of the luminary (remaining in one-piece during exploitation process). Luminary available in PLX or Micro-PRM diffuser. Luminary dedicated for the public use structure.

| Mechanical data |     | Assembly         | mounted in module ceilings                |
|-----------------|-----|------------------|-------------------------------------------|
|                 |     | Material         | steel sheet                               |
|                 |     | Color            | white                                     |
| B B             |     | Diffuser         | Micro-PRM (micro-prismatic diffuser PMMA) |
|                 | ŢH. | Impact resistant | IK04                                      |
| A               |     | Dimensions [mm]  | 1196 x 296 x 90                           |