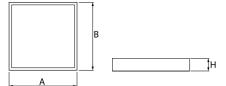

## Mechanical data

| Assembly         | mounted in module ceilings                |
|------------------|-------------------------------------------|
| Material         | steel sheet                               |
| Color            | white                                     |
| Diffuser         | Micro-PRM (micro-prismatic diffuser PMMA) |
| Impact resistant | IK04                                      |
| Weight [kg]      | 5,4                                       |
| Dimensions [mm]  | 596 x 596 x 90                            |