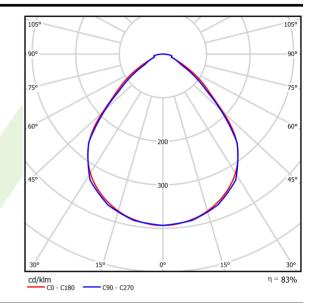

## Light and electrical data

| Light source                              | LED                                       |
|-------------------------------------------|-------------------------------------------|
| Luminous flux LED [lm]                    | 8811                                      |
| LED power [W]                             | 46,8                                      |
| Luminaire luminous flux [lm]              | 7485                                      |
| Power of luminaire [W]                    | 49,1                                      |
| Luminaire's light efficiency [lm/W]       | 152,4                                     |
| Color of the light [K]                    | 3000                                      |
| CRI                                       | >80                                       |
| SDCM (LED sources)                        | 3                                         |
| Beam angle [°]                            | (C0-C180) / (C90-C270) - 89° / 89°        |
| Photobiological risk class (IEC/EN 62471) | RG0                                       |
| Protection against electric shock         | I                                         |
| Protection degree                         | IP20/44                                   |
| Voltage                                   | 220240 V, 5060 Hz                         |
| Lifetime of LED sources [h]               | 100000 (1) / 147000 (2)                   |
| Lx/By                                     | L80/B10 (1) / L70/B50 (2)                 |
| Operating temperature range [°C]          | 5 ÷ 30                                    |
| Driver                                    | DIM DALI (EDD)                            |
| Power factor cos φ                        | >0,95                                     |
| Circuit load capacity                     | 14 (B10), 23 (B16), 22 (C10), 35<br>(C16) |

# A graph of light