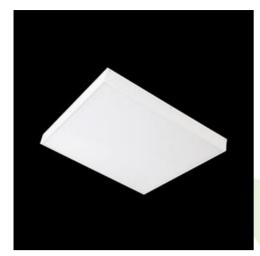

### **Description**

Luminary dedicated for module and suspended ceilings with the T24 grid, equipped with the highly efficient LED sources. Luminary body made from steel sheet, powder coated in white. Monolithic construction is the characteristic feature of the luminary (remaining in one-piece during exploitation process). Luminary available in PLX or Micro-PRM diffuser. Luminary dedicated for the public use structure.

## Mechanical data

| Assembly         | mounted in module ceilings                |
|------------------|-------------------------------------------|
| Material         | steel sheet                               |
| Color            | white                                     |
| Diffuser         | Micro-PRM (micro-prismatic diffuser PMMA) |
| Impact resistant | IK04                                      |
| Dimensions [mm]  | 596 x 596 x 90                            |