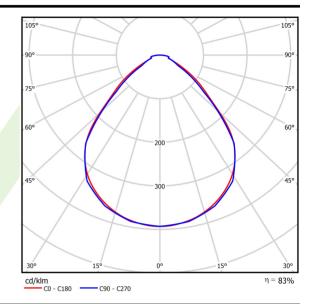

## Light and electrical data

| Light source                              | LED                                       |
|-------------------------------------------|-------------------------------------------|
| Luminous flux LED [lm]                    | 6608                                      |
| LED power [W]                             | 33,7                                      |
| Luminaire luminous flux [lm]              | 5613                                      |
| Power of luminaire [W]                    | 35,3                                      |
| Luminaire's light efficiency [lm/W]       | 159                                       |
| Color of the light [K]                    | 3000                                      |
| CRI                                       | >80                                       |
| SDCM (LED sources)                        | 3                                         |
| Beam angle [°]                            | (C0-C180) / (C90-C270) - 89° / 89°        |
| Photobiological risk class (IEC/EN 62471) | RG0                                       |
| Protection against electric shock         | I                                         |
| Protection degree                         | IP20/44                                   |
| Voltage                                   | 220240 V, 5060 Hz                         |
| Lifetime of LED sources [h]               | 100000 (1) / 147000 (2)                   |
| Lx/By                                     | L80/B10 (1) / L70/B50 (2)                 |
| Operating temperature range [°C]          | 5 ÷ 30                                    |
| Driver                                    | DIM DALI (EDD)                            |
| Power factor cos φ                        | >0,95                                     |
| Circuit load capacity                     | 14 (B10), 23 (B16), 22 (C10), 35<br>(C16) |

# A graph of light