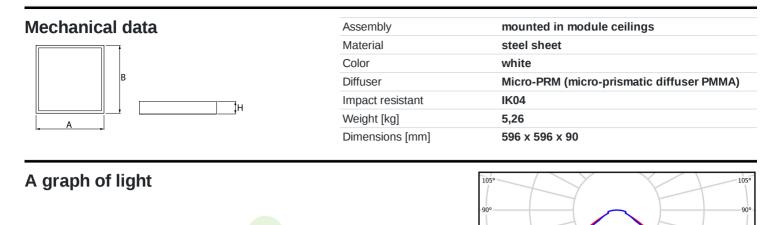

| Product information       | Category      | Recessed luminaires                        |  |
|---------------------------|---------------|--------------------------------------------|--|
|                           | Family        | AGAT LED                                   |  |
|                           | Name          | AGAT LED 6600 MICRO-PRM E 840 / 600X600    |  |
|                           | Index         | 19.3038.0183.34                            |  |
|                           |               | LED E LED IP20<br>IP44 KA IA               |  |
| Light and electrical data | Light source  | ce LED                                     |  |
|                           | Luminous fl   | flux LED [lm] 6848                         |  |
|                           | LED power     | er [W] 33,7                                |  |
|                           | Luminaire Iu  | luminous flux [lm] 5817                    |  |
|                           | Power of lui  | luminaire [W] 35,3                         |  |
|                           | Luminaire's   | 's light efficiency [Im/W] 164,8           |  |
|                           | Color of the  | ne light [K] 4000                          |  |
|                           | CRI           | >80                                        |  |
|                           | SDCM (LED     | ED sources) 3                              |  |
|                           | Beam angle    | gle [°] (C0-C180) / (C90-C270) - 89° / 89° |  |
|                           | Photobiolog   | ogical risk class (IEC/EN 62471) RG0       |  |
|                           | Protection a  | against electric shock I                   |  |
|                           | Protection c  | ldegree IP20/44                            |  |
|                           | Voltage       | 220240 V, 5060 Hz                          |  |
|                           | Lifetime of L | f LED sources [h] 100000 (1) / 147000 (2)  |  |
|                           | Lx/By         | L80/B10 (1) / L70/B50 (2)                  |  |
|                           | Operating to  | temperature range [°C] 5 ÷ 30              |  |
|                           | Driver        | standard on/off (E)                        |  |
|                           | Power facto   |                                            |  |
|                           | Circuit load  | -                                          |  |

60°

459

30

η = **83%** 

200

15

- C90 - C270

cd/klm C0 - C180