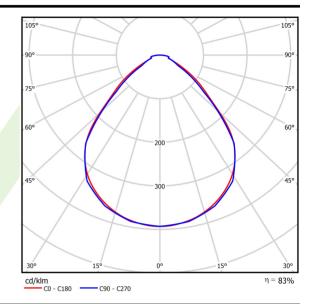

## Light and electrical data

| Light source                              | LED                                       |
|-------------------------------------------|-------------------------------------------|
| Luminous flux LED [lm]                    | 3926                                      |
| LED power [W]                             | 20                                        |
| Luminaire luminous flux [lm]              | 3335                                      |
| Power of luminaire [W]                    | 21,7                                      |
| Luminaire's light efficiency [lm/W]       | 153,7                                     |
| Color of the light [K]                    | 4000                                      |
| CRI                                       | >80                                       |
| SDCM (LED sources)                        | 3                                         |
| Beam angle [°]                            | (C0-C180) / (C90-C270) - 89° / 89°        |
| Photobiological risk class (IEC/EN 62471) | RG0                                       |
| Protection against electric shock         | I                                         |
| Protection degree                         | IP20/44                                   |
| Voltage                                   | 220240 V, 5060 Hz                         |
| Lifetime of LED sources [h]               | 100000 (1) / 147000 (2)                   |
| Lx/By                                     | L80/B10 (1) / L70/B50 (2)                 |
| Operating temperature range [°C]          | 5 ÷ 30                                    |
| Driver                                    | DIM DALI (EDD)                            |
| Power factor cos φ                        | >0,95                                     |
| Circuit load capacity                     | 17 (B10), 28 (B16), 26 (C10), 41<br>(C16) |

# A graph of light