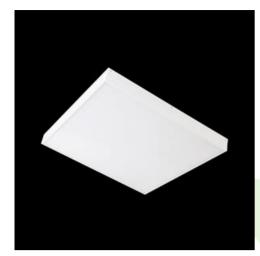

**Product: AGAT LED 3900 MICRO-PRM EDD 840 / 600X600** 

Index: 19.3038.0150.34

### **Description**

Luminary dedicated for module and suspended ceilings with the T24 grid, equipped with the highly efficient LED sources. Luminary body made from steel sheet, powder coated in white. Monolithic construction is the characteristic feature of the luminary (remaining in one-piece during exploitation process). Luminary available in PLX or Micro-PRM diffuser. Luminary dedicated for the public use structure.

## Mechanical data

| Assembly         | mounted in module ceilings                |
|------------------|-------------------------------------------|
| Material         | steel sheet                               |
| Color            | white                                     |
| Diffuser         | Micro-PRM (micro-prismatic diffuser PMMA) |
| Impact resistant | IK04                                      |
| Dimensions [mm]  | 596 x 596 x 90                            |