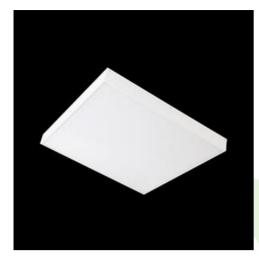

# **Description**

Luminary dedicated for module and suspended ceilings with the T24 grid, equipped with the highly efficient LED sources. Luminary body made from steel sheet, powder coated in white. Monolithic construction is the characteristic feature of the luminary (remaining in one-piece during exploitation process). Luminary available in PLX or Micro-PRM diffuser. Luminary dedicated for the public use structure.

# Mechanical data

| Assembly         | mounted in module ceilings                |
|------------------|-------------------------------------------|
| Material         | steel sheet                               |
| Color            | white                                     |
| Diffuser         | Micro-PRM (micro-prismatic diffuser PMMA) |
| Impact resistant | IK04                                      |
| Dimensions [mm]  | 596 x 596 x 90                            |