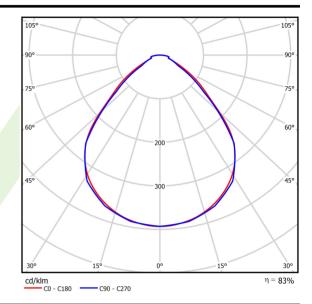

| Light source                              | LED                                    |
|-------------------------------------------|----------------------------------------|
| Luminous flux LED [lm]                    | 3926                                   |
| LED power [W]                             | 20                                     |
| Luminaire luminous flux [lm]              | 3335                                   |
| Power of luminaire [W]                    | 21,7                                   |
| Luminaire's light efficiency [lm/W]       | 153,7                                  |
| Color of the light [K]                    | 4000                                   |
| CRI                                       | >80                                    |
| SDCM (LED sources)                        | 3                                      |
| Beam angle [°]                            | (C0-C180) / (C90-C270) - 89° / 89°     |
| Photobiological risk class (IEC/EN 62471) | RG0                                    |
| Protection against electric shock         | I                                      |
| Protection degree                         | IP20/44                                |
| Voltage                                   | 220240 V, 5060 Hz                      |
| Lifetime of LED sources [h]               | 100000 (1) / 147000 (2)                |
| Lx/By                                     | L80/B10 (1) / L70/B50 (2)              |
| Operating temperature range [°C]          | 5 ÷ 30                                 |
| Driver                                    | standard on/off (E)                    |
| Power factor cos φ                        | >0,95                                  |
| Circuit load capacity                     | 30 (B10), 48 (B16), 43 (C10), 70 (C16) |

# A graph of light