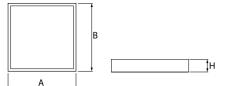

# Mechanical data

| Assembly         | mounted in module ceilings                |
|------------------|-------------------------------------------|
| Material         | steel sheet                               |
| Color            | white                                     |
| Diffuser         | Micro-PRM (micro-prismatic diffuser PMMA) |
| Impact resistant | IK04                                      |
| Dimensions [mm]  | 596 x 596 x 90                            |