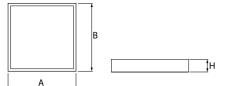

## Mechanical data

| Assembly         | mounted in module ceilings                |
|------------------|-------------------------------------------|
| Material         | steel sheet                               |
| Color            | white                                     |
| Diffuser         | Micro-PRM (micro-prismatic diffuser PMMA) |
| Impact resistant | IK04                                      |
| Dimensions [mm]  | 596 x 596 x 90                            |