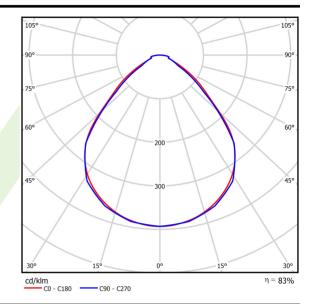

## Light and electrical data

| Light source                              | LED                                       |
|-------------------------------------------|-------------------------------------------|
| Luminous flux LED [lm]                    | 11014                                     |
| LED power [W]                             | 58,5                                      |
| Luminaire luminous flux [lm]              | 9356                                      |
| Power of luminaire [W]                    | 60,5                                      |
| Luminaire's light efficiency [lm/W]       | 154,6                                     |
| Color of the light [K]                    | 3000                                      |
| CRI                                       | >80                                       |
| SDCM (LED sources)                        | 3                                         |
| Beam angle [°]                            | (C0-C180) / (C90-C270) - 89° / 89°        |
| Photobiological risk class (IEC/EN 62471) | RG0                                       |
| Protection against electric shock         | I                                         |
| Protection degree                         | IP20/44                                   |
| Voltage                                   | 220240 V, 5060 Hz                         |
| Lifetime of LED sources [h]               | 100000 (1) / 147000 (2)                   |
| Lx/By                                     | L80/B10 (1) / L70/B50 (2)                 |
| Operating temperature range [°C]          | 5 ÷ 30                                    |
| Driver                                    | standard on/off (E)                       |
| Power factor cos φ                        | >0,95                                     |
| Circuit load capacity                     | 16 (B10), 26 (B16), 23 (C10), 37<br>(C16) |

# A graph of light