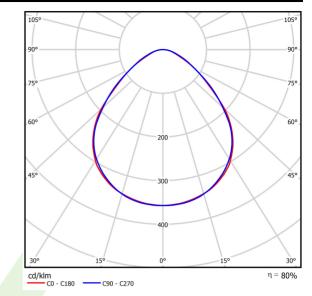

## Light and electrical data

| LED                                    |
|----------------------------------------|
| 4565                                   |
| 23,4                                   |
| 3658                                   |
| 24,7                                   |
| 148,1                                  |
| 4000                                   |
| >80                                    |
| 3                                      |
| (C0-C180) / (C90-C270) - 95,2° / 94,8° |
| I                                      |
| IP20                                   |
| 220240 V, 5060 Hz                      |
| 100000 (1) / 147000 (2)                |
| L80/B10 (1) / L70/B50 (2)              |
| 5 ÷ 30                                 |
| standard on/off (E)                    |
|                                        |
| >0,95                                  |
|                                        |