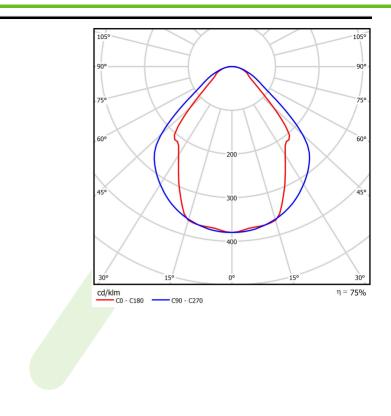

## A graph of light

Luminous flux tolerance +/- 10%. Power tolerance +/- 10%. Technical data may be changed. Photos of the luminaires may differ from reality. Date of last update: 24-01-2023