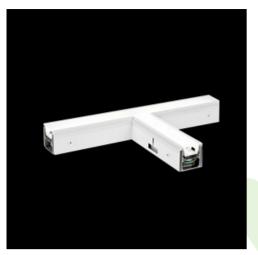

## Product: PATOS-LINE LED 6600 MICRO-PRM E 840 LINE-S / CONNECTOR TYPE-TB 600/600/600 Index: 19.0033.0211.34

## Description

Nowadays architectural lighting should embody an irreproachable style and high quality of lighting parameters. A luminaire is expected to be exceptional in respect of its design – simple and elegant. Patos is designed for lighting galleries, museums, offices, clubs, restaurants and hotels; it gives any interior individual modern character. Fitting designed for suspended plasterboard ceilings, adapted to befit the ceiling surface. Body made of aluminium profile, prismatic diffuser with very good light transmission coefficient and light diffusion parameters. Mounting should take place before the ceiling surface is finished. After the finishing work of the ceiling is ended, the diffuser is installed.

| Product information                                                                                                                                                                                                                                                                                                                                                                                                                                                                                                                                                                                                                                                                                                                                                                                                                                                                                                                                                                                                                                                                                                                                                                                                                                                                                                                                                                                                                                                                                                                                                                                                                                                                                            | Category Architectural luminaires |                           |                                           |
|----------------------------------------------------------------------------------------------------------------------------------------------------------------------------------------------------------------------------------------------------------------------------------------------------------------------------------------------------------------------------------------------------------------------------------------------------------------------------------------------------------------------------------------------------------------------------------------------------------------------------------------------------------------------------------------------------------------------------------------------------------------------------------------------------------------------------------------------------------------------------------------------------------------------------------------------------------------------------------------------------------------------------------------------------------------------------------------------------------------------------------------------------------------------------------------------------------------------------------------------------------------------------------------------------------------------------------------------------------------------------------------------------------------------------------------------------------------------------------------------------------------------------------------------------------------------------------------------------------------------------------------------------------------------------------------------------------------|-----------------------------------|---------------------------|-------------------------------------------|
| r roudet information                                                                                                                                                                                                                                                                                                                                                                                                                                                                                                                                                                                                                                                                                                                                                                                                                                                                                                                                                                                                                                                                                                                                                                                                                                                                                                                                                                                                                                                                                                                                                                                                                                                                                           | Family PATOS LINE LED CONNECTOR T |                           |                                           |
|                                                                                                                                                                                                                                                                                                                                                                                                                                                                                                                                                                                                                                                                                                                                                                                                                                                                                                                                                                                                                                                                                                                                                                                                                                                                                                                                                                                                                                                                                                                                                                                                                                                                                                                | Name                              |                           | 600 MICRO-PRM E 840 LINE-S / CONNECTOR    |
|                                                                                                                                                                                                                                                                                                                                                                                                                                                                                                                                                                                                                                                                                                                                                                                                                                                                                                                                                                                                                                                                                                                                                                                                                                                                                                                                                                                                                                                                                                                                                                                                                                                                                                                |                                   | TYPE-TB 600/600/6         |                                           |
|                                                                                                                                                                                                                                                                                                                                                                                                                                                                                                                                                                                                                                                                                                                                                                                                                                                                                                                                                                                                                                                                                                                                                                                                                                                                                                                                                                                                                                                                                                                                                                                                                                                                                                                | Index                             | 19.0033.0211.34           |                                           |
|                                                                                                                                                                                                                                                                                                                                                                                                                                                                                                                                                                                                                                                                                                                                                                                                                                                                                                                                                                                                                                                                                                                                                                                                                                                                                                                                                                                                                                                                                                                                                                                                                                                                                                                |                                   | CE                        |                                           |
| Light of the off off off off off off off off off of |                                   | ırce                      | LED                                       |
|                                                                                                                                                                                                                                                                                                                                                                                                                                                                                                                                                                                                                                                                                                                                                                                                                                                                                                                                                                                                                                                                                                                                                                                                                                                                                                                                                                                                                                                                                                                                                                                                                                                                                                                |                                   | s flux LED [lm]           | 6848                                      |
|                                                                                                                                                                                                                                                                                                                                                                                                                                                                                                                                                                                                                                                                                                                                                                                                                                                                                                                                                                                                                                                                                                                                                                                                                                                                                                                                                                                                                                                                                                                                                                                                                                                                                                                |                                   | ver [W]                   | 33,7                                      |
|                                                                                                                                                                                                                                                                                                                                                                                                                                                                                                                                                                                                                                                                                                                                                                                                                                                                                                                                                                                                                                                                                                                                                                                                                                                                                                                                                                                                                                                                                                                                                                                                                                                                                                                |                                   | e luminous flux [lm]      | 5158                                      |
|                                                                                                                                                                                                                                                                                                                                                                                                                                                                                                                                                                                                                                                                                                                                                                                                                                                                                                                                                                                                                                                                                                                                                                                                                                                                                                                                                                                                                                                                                                                                                                                                                                                                                                                |                                   | f luminaire [W]           | 35,3                                      |
|                                                                                                                                                                                                                                                                                                                                                                                                                                                                                                                                                                                                                                                                                                                                                                                                                                                                                                                                                                                                                                                                                                                                                                                                                                                                                                                                                                                                                                                                                                                                                                                                                                                                                                                |                                   | e's light efficiency [lm/ | W] 146,1                                  |
|                                                                                                                                                                                                                                                                                                                                                                                                                                                                                                                                                                                                                                                                                                                                                                                                                                                                                                                                                                                                                                                                                                                                                                                                                                                                                                                                                                                                                                                                                                                                                                                                                                                                                                                |                                   | the light [K]             | 4000                                      |
|                                                                                                                                                                                                                                                                                                                                                                                                                                                                                                                                                                                                                                                                                                                                                                                                                                                                                                                                                                                                                                                                                                                                                                                                                                                                                                                                                                                                                                                                                                                                                                                                                                                                                                                |                                   |                           | >80                                       |
|                                                                                                                                                                                                                                                                                                                                                                                                                                                                                                                                                                                                                                                                                                                                                                                                                                                                                                                                                                                                                                                                                                                                                                                                                                                                                                                                                                                                                                                                                                                                                                                                                                                                                                                |                                   | ED sources)               | 3                                         |
|                                                                                                                                                                                                                                                                                                                                                                                                                                                                                                                                                                                                                                                                                                                                                                                                                                                                                                                                                                                                                                                                                                                                                                                                                                                                                                                                                                                                                                                                                                                                                                                                                                                                                                                |                                   | ngle [°]                  | (C0-C180) / (C90-C270) - 82,8° / 97,2°    |
|                                                                                                                                                                                                                                                                                                                                                                                                                                                                                                                                                                                                                                                                                                                                                                                                                                                                                                                                                                                                                                                                                                                                                                                                                                                                                                                                                                                                                                                                                                                                                                                                                                                                                                                |                                   | n against electric shoo   | ck I                                      |
|                                                                                                                                                                                                                                                                                                                                                                                                                                                                                                                                                                                                                                                                                                                                                                                                                                                                                                                                                                                                                                                                                                                                                                                                                                                                                                                                                                                                                                                                                                                                                                                                                                                                                                                |                                   | n degree                  | IP20                                      |
|                                                                                                                                                                                                                                                                                                                                                                                                                                                                                                                                                                                                                                                                                                                                                                                                                                                                                                                                                                                                                                                                                                                                                                                                                                                                                                                                                                                                                                                                                                                                                                                                                                                                                                                |                                   |                           | 220240 V, 5060 Hz                         |
|                                                                                                                                                                                                                                                                                                                                                                                                                                                                                                                                                                                                                                                                                                                                                                                                                                                                                                                                                                                                                                                                                                                                                                                                                                                                                                                                                                                                                                                                                                                                                                                                                                                                                                                |                                   | of LED sources [h]        | 100000 (1) / 147000 (2)                   |
|                                                                                                                                                                                                                                                                                                                                                                                                                                                                                                                                                                                                                                                                                                                                                                                                                                                                                                                                                                                                                                                                                                                                                                                                                                                                                                                                                                                                                                                                                                                                                                                                                                                                                                                |                                   |                           | L80/B10 (1) / L70/B50 (2)                 |
|                                                                                                                                                                                                                                                                                                                                                                                                                                                                                                                                                                                                                                                                                                                                                                                                                                                                                                                                                                                                                                                                                                                                                                                                                                                                                                                                                                                                                                                                                                                                                                                                                                                                                                                |                                   | g temperature range [     | °C] 5÷30                                  |
|                                                                                                                                                                                                                                                                                                                                                                                                                                                                                                                                                                                                                                                                                                                                                                                                                                                                                                                                                                                                                                                                                                                                                                                                                                                                                                                                                                                                                                                                                                                                                                                                                                                                                                                |                                   |                           | standard on/off (E)                       |
|                                                                                                                                                                                                                                                                                                                                                                                                                                                                                                                                                                                                                                                                                                                                                                                                                                                                                                                                                                                                                                                                                                                                                                                                                                                                                                                                                                                                                                                                                                                                                                                                                                                                                                                | Power fa                          | ictor cos φ               | >0,95                                     |
|                                                                                                                                                                                                                                                                                                                                                                                                                                                                                                                                                                                                                                                                                                                                                                                                                                                                                                                                                                                                                                                                                                                                                                                                                                                                                                                                                                                                                                                                                                                                                                                                                                                                                                                | Circuit lo                        | ad capacity               | 22 (B10), 34 (B16), 33 (C10), 54 (C16)    |
| Mechanical data                                                                                                                                                                                                                                                                                                                                                                                                                                                                                                                                                                                                                                                                                                                                                                                                                                                                                                                                                                                                                                                                                                                                                                                                                                                                                                                                                                                                                                                                                                                                                                                                                                                                                                | Assembl                           | у                         | mounted in plasterboard ceilings          |
|                                                                                                                                                                                                                                                                                                                                                                                                                                                                                                                                                                                                                                                                                                                                                                                                                                                                                                                                                                                                                                                                                                                                                                                                                                                                                                                                                                                                                                                                                                                                                                                                                                                                                                                | Material                          |                           | steel sheet                               |
|                                                                                                                                                                                                                                                                                                                                                                                                                                                                                                                                                                                                                                                                                                                                                                                                                                                                                                                                                                                                                                                                                                                                                                                                                                                                                                                                                                                                                                                                                                                                                                                                                                                                                                                | Color                             |                           | white                                     |
|                                                                                                                                                                                                                                                                                                                                                                                                                                                                                                                                                                                                                                                                                                                                                                                                                                                                                                                                                                                                                                                                                                                                                                                                                                                                                                                                                                                                                                                                                                                                                                                                                                                                                                                | Diffuser                          |                           | Micro-PRM (micro-prismatic diffuser PMMA) |
|                                                                                                                                                                                                                                                                                                                                                                                                                                                                                                                                                                                                                                                                                                                                                                                                                                                                                                                                                                                                                                                                                                                                                                                                                                                                                                                                                                                                                                                                                                                                                                                                                                                                                                                | Impact re                         | esistant                  | IK04                                      |
|                                                                                                                                                                                                                                                                                                                                                                                                                                                                                                                                                                                                                                                                                                                                                                                                                                                                                                                                                                                                                                                                                                                                                                                                                                                                                                                                                                                                                                                                                                                                                                                                                                                                                                                | Dimensio                          | ons [mm]                  | 1126 x 602 x 83                           |
|                                                                                                                                                                                                                                                                                                                                                                                                                                                                                                                                                                                                                                                                                                                                                                                                                                                                                                                                                                                                                                                                                                                                                                                                                                                                                                                                                                                                                                                                                                                                                                                                                                                                                                                | Mounting                          | g hole [mm]               | 1127 x 605 x 80                           |