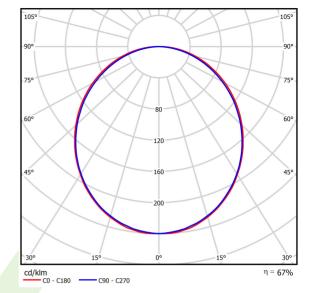

## Light and electrical data

| D<br>18<br>7                            |
|-----------------------------------------|
|                                         |
| 7                                       |
|                                         |
| 65                                      |
| 3                                       |
| 0,3                                     |
| 00                                      |
| )                                       |
|                                         |
| -C180) / (C90-C270) - 109° / 107,2°     |
|                                         |
| 0                                       |
| )240 V, 5060 Hz                         |
| 0000 (1) / 147000 (2)                   |
| 0/B10 (1) / L70/B50 (2)                 |
| ,,,,,,,,,,,,,,,,,,,,,,,,,,,,,,,,,,,,,,, |
| 30                                      |
| .,                                      |
| 30                                      |
| ֓֜֜֜֜֜֜֜֜֜֜֜֜֜֜֜֜֜֜֜֜֜֜֜֜֜֜֜֜֜֜֜֜֜֜֜֜   |