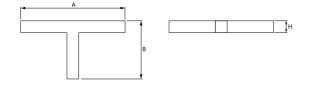

#### Mechanical data

| Assembly           | mounted in plasterboard ceilings          |
|--------------------|-------------------------------------------|
| Material           | steel sheet                               |
| Color              | white                                     |
| Diffuser           | Micro-PRM (micro-prismatic diffuser PMMA) |
| Impact resistant   | IK04                                      |
| Dimensions [mm]    | 1126 x 602 x 83                           |
| Mounting hole [mm] | 1127 x 605 x 80                           |