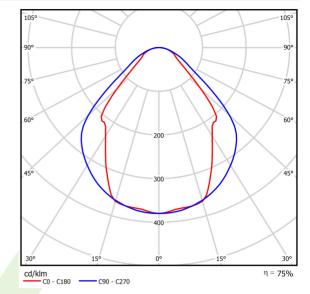

## Light and electrical data

| LED                                    |
|----------------------------------------|
| 3926                                   |
| 20                                     |
| 2957                                   |
| 21,7                                   |
| 136,3                                  |
| 4000                                   |
| >80                                    |
| 3                                      |
| (C0-C180) / (C90-C270) - 82,8° / 97,2° |
| I                                      |
| IP20                                   |
| 220240 V, 5060 Hz                      |
| 100000 (1) / 147000 (2)                |
| L80/B10 (1) / L70/B50 (2)              |
| 5 ÷ 30                                 |
| atom doud an loff (E)                  |
| standard on/off (E)                    |
| >0,95                                  |
|                                        |

# A graph of light