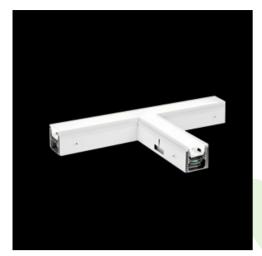

Product: PATOS-LINE LED 3900 MICRO-PRM E 840 LINE-S / CONNECTOR TYPE-TA 600/600/600

Index: 19.0033.0103.34

### **Product information**

Category Architectural luminaires Family PATOS LINE LED CONNECTOR T PATOS-LINE LED 3900 MICRO-PRM E 840 LINE-S / CONNECTOR Name TYPE-TA 600/600/600 19.0033.0103.34

#### Mechanical data

| Assembly           | mounted in plasterboard ceilings          |
|--------------------|-------------------------------------------|
| Material           | steel sheet                               |
| Color              | white                                     |
| Diffuser           | Micro-PRM (micro-prismatic diffuser PMMA) |
| Impact resistant   | IK04                                      |
| Dimensions [mm]    | 1126 x 602 x 83                           |
| Mounting hole [mm] | 1127 x 605 x 80                           |