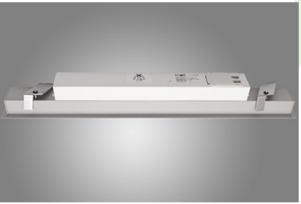

#### **Recessed luminaires**

Luminaire made of aluminium profile. Compared to traditional X-Line G/K LED, the size has been reduced and the structure enclosed in a narrower profile, which allows a more elegant aspect of the product. X-Line Slim Recessed uses an opaline Micro PRM diffuser. All this makes it possible to adjust light and create lighting systems, easing the creation of a comfortable view of indoor spaces and their aesthetics. X-Line Slim Recessed is designed for built-in installation on ceilings.

### **Mechanical features:**

| Assembly | mounted in plasterboard ceilings          |
|----------|-------------------------------------------|
| Material | aluminum                                  |
| Color    | RAL 9016 (white)                          |
| Diffuser | Micro-PRM (micro-prismatic diffuser PMMA) |