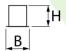

## Main parameters:

| Name                                        | Luminous flux LED [lm]  | Power of luminaire [W] | Color [K]   | Dimensions A x B x H [mm] |
|---------------------------------------------|-------------------------|------------------------|-------------|---------------------------|
| X-LINE SLIM RECESSED LED 4400               | 4406 / 4565             | 24,7                   | 3000 / 4000 | 1160 x 70 x 75            |
| X-LINE SLIM RECESSED LED 4400 TUNABLE WHITE | 4304÷4574 (2700÷6500 K) | 32                     | 2700 ÷ 6500 | 1160 x 70 x 75            |
| X-LINE SLIM RECESSED LED 5500               | 5526 / 5727             | 30,5                   | 3000 / 4000 | 1441 x 70 x 75            |

# **Technical drawing:**