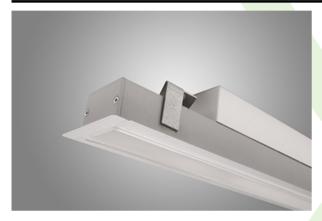

#### X-LINE SLIM RECESSED LED

#### **Recessed luminaires**

Luminaire made of aluminium profile. Compared to traditional X-Line G/K LED, the size has been reduced and the structure enclosed in a narrower profile, which allows a more elegant aspect of the product. X-Line Slim Recessed uses an opaline Micro PRM diffuser. All this makes it possible to adjust light and create lighting systems, easing the creation of a comfortable view of indoor spaces and their aesthetics. X-Line Slim Recessed is designed for built-in installation on ceilings.