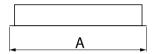

#### Main parameters:

| Name                                        | Luminous flux LED [lm]  | Power of luminaire [W] | Color [K]   | Dimensions A x B x H [mm] |
|---------------------------------------------|-------------------------|------------------------|-------------|---------------------------|
| X-LINE SLIM RECESSED LED 4400 TUNABLE WHITE | 4304÷4574 (2700÷6500 K) | 32                     | 2700 ÷ 6500 | 1160 x 70 x 75            |

# **Technical drawing:**