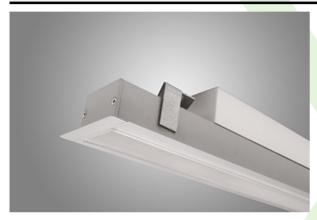

#### **Tunable White luminaires**

Luminaire made of aluminium profile. Compared to traditional X-Line G/K LED, the size has been reduced and the structure enclosed in a narrower profile, which allows a more elegant aspect of the product. X-Line Slim Recessed uses an opaline Micro PRM diffuser. All this makes it possible to adjust light and create lighting systems, easing the creation of a comfortable view of indoor spaces and their aesthetics. X-Line Slim Recessed is designed for built-in installation on ceilings. The luminaire is equipped with LED modules adjusted to regulate the color temperature of light in the range from 2700 K to 6500 K.

### **Mechanical features:**

| Assembly | mounted in plasterboard ceilings          |
|----------|-------------------------------------------|
| Material | aluminum                                  |
| Color    | RAL 9016 (white)                          |
| Diffuser | Micro-PRM (micro-prismatic diffuser PMMA) |