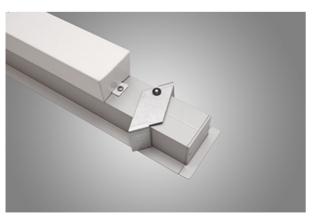

#### **Tunable White luminaires**

Luminaire made of aluminium profile. Compared to traditional X-Line G/K LED, the size has been reduced and the structure enclosed in a narrower profile, which allows a more elegant aspect of the product. X-Line Slim Recessed uses an opaline Micro PRM diffuser. All this makes it possible to adjust light and create lighting systems, easing the creation of a comfortable view of indoor spaces and their aesthetics. X-Line Slim Recessed is designed for built-in installation on ceilings. The luminaire is equipped with LED modules adjusted to regulate the color temperature of light in the range from 2700 K to 6500 K.

### **Mechanical features:**

| Assembly | mounted in plasterboard ceilings          |
|----------|-------------------------------------------|
| Material | aluminum                                  |
| Color    | RAL 9016 (white)                          |
| Diffuser | Micro-PRM (micro-prismatic diffuser PMMA) |