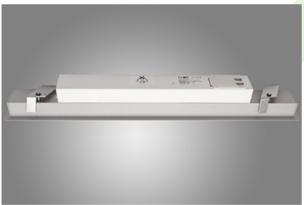

#### **Tunable White luminaires**

Luminaire made of aluminium profile. Compared to traditional X-Line G/K LED, the size has been reduced and the structure enclosed in a narrower profile, which allows a more elegant aspect of the product. X-Line Slim Recessed uses an opaline Micro PRM diffuser. All this makes it possible to adjust light and create lighting systems, easing the creation of a comfortable view of indoor spaces and their aesthetics. X-Line Slim Recessed is designed for built-in installation on ceilings. The luminaire is equipped with LED modules adjusted to regulate the color temperature of light in the range from 2700 K to 6500 K.

# Light and electrical features:

| Light source                     | LED               |  |  |
|----------------------------------|-------------------|--|--|
| Voltage                          | 220240 V, 5060 Hz |  |  |
| Lifetime of LED sources [h]      | 50000             |  |  |
| Lx/By                            | L80/B10           |  |  |
| CRI                              | >80               |  |  |
| SDCM (LED sources)               | 3                 |  |  |
| Operating temperature range [°C] | 5 ÷ 30            |  |  |
| Driver                           | DIM DALI (EDD)    |  |  |
| Power factor cos φ               | >0,9              |  |  |