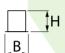

#### Main parameters:

| Name                                        | Luminous flux LED [lm]  | Power of luminaire [W] | Color [K]   | Dimensions A x B x H [mm] |
|---------------------------------------------|-------------------------|------------------------|-------------|---------------------------|
| X-LINE SLIM RECESSED LED 4400 TUNABLE WHITE | 4304÷4574 (2700÷6500 K) | 32                     | 2700 ÷ 6500 | 1160 x 70 x 75            |

# **Technical drawing:**