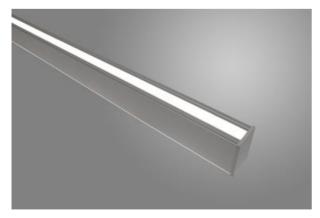

#### **Tunable White luminaires**

The luminaire is made of aluminum profile. Comparing to the traditional X-Line LED, size of the luminaire has been reduced, and all construction has been closed in a narrow 48 mm profile, which gives now a more elegant form of the product. The X-Line Slim uses a lenses. All of this allows to manipulate light and create lighting systems, facilitating the creation of comfortable vision in the interiors and their aesthetic appearance. The X-Line Slim luminaire is designed for mounting on ceiling. The luminaire is equipped with LED modules adjusted to regulate the color temperature of light in the range from 2700 K to 6500 K.

## **Mechanical features:**

| Assembly | surface mounted on ceiling              |
|----------|-----------------------------------------|
| Material | aluminum                                |
| Color    | anodised aluminum                       |
| Diffuser | OPTICS (optical system based on lenses) |