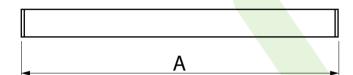

#### Main parameters:

| Name                                       | Luminous flux LED [lm]  | Power of luminaire [W] | Color [K] | Dimensions A x B x H [mm] |
|--------------------------------------------|-------------------------|------------------------|-----------|---------------------------|
| X-LINE SLIM SURFACE LED 4400 TUNABLE WHITE | 4304÷4574 (2700÷6500 K) | 32                     | 2700÷6500 | 1144 x 48 x 70            |
| X-LINE SLIM SURFACE LED 5500 TUNABLE WHITE | 5380÷5717 (2700÷6500 K) | 39                     | 2700÷6500 | 1425 x 48 x 70            |

# **Technical drawing:**