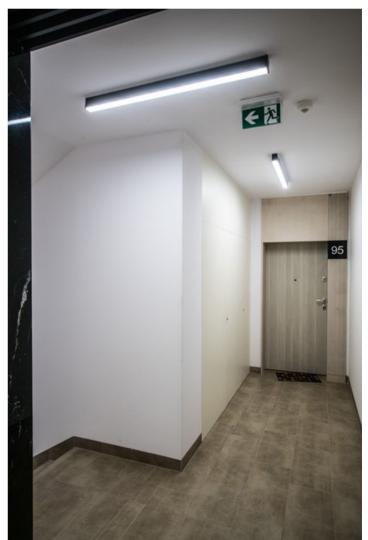

# X-LINE SLIM SURFACE LED TUNABLE WHITE

#### **Tunable White luminaires**









The luminaire is made of aluminum profile. Comparing to the traditional X-Line LED, size of the luminaire has been reduced, and all construction has been closed in a narrow 48 mm profile, which gives now a more elegant form of the product. The X-Line Slim uses a lenses. All of this allows to manipulate light and create lighting systems, facilitating the creation of comfortable vision in the interiors and their aesthetic appearance. The X-Line Slim luminaire is designed for mounting on ceiling. The luminaire is equipped with LED modules adjusted to regulate the color temperature of light in the range from 2700 K to 6500 K.



"Haven House" residential, Warsaw

















#### Main parameters:

| Name                                       | Luminous flux LED [lm]  | Power of luminaire [W] | Color [K] | Dimensions A x B x H [mm] |
|--------------------------------------------|-------------------------|------------------------|-----------|---------------------------|
| X-LINE SLIM SURFACE LED 4400 TUNABLE WHITE | 4304÷4574 (2700÷6500 K) | 32                     | 2700÷6500 | 1144 x 48 x 70            |
| X-LINE SLIM SURFACE LED 5500 TUNABLE WHITE | 5380÷5717 (2700÷6500 K) | 39                     | 2700÷6500 | 1425 x 48 x 70            |

# **Technical drawing:**





# Light and electrical features:

| Light source                     | LED               |  |
|----------------------------------|-----------