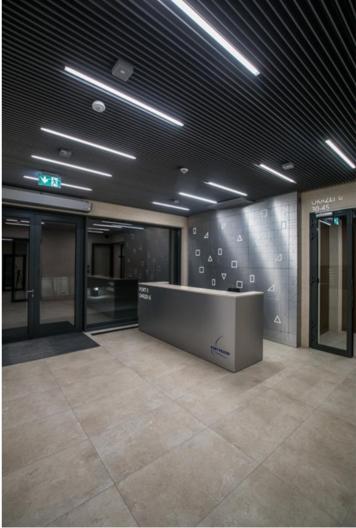

#### X-LINE SLIM LED COMPACT

### Compact









The luminaire is made of aluminum profile. There is only lower half-space light distribution (L-DOWN). Comparing to the traditional X-Line LED Compact, size of the luminaire has been reduced, and all construction has been closed in a narrow 48 mm profile, which gives now a more elegant form of the product. The X-Line Slim Compact uses a PLX or Micro-PRM opal diffuser. All of this allows to manipulate light and create lighting systems, facilitating the creation of comfortable vision in the interiors and their aesthetic appearance. The X-Line Slim Compact luminaire is designed for mounting on suspensions.



Port Praski - Okrzei 6-8 street, Warsaw

















## Main parameters:

| Name                                | Luminous flux LED [lm] | Power of luminaire [W] | Color [K] | Dimensions A x B x H [mm]       |
|-------------------------------------|------------------------|------------------------|-----------|---------------------------------|
| X-LINE SLIM L-DOWN LED COMPACT 4000 | 4355                   | 26                     | 4000      | 1418 x 48 x 70 / 1138 x 48 x 70 |
| X-LINE SLIM L-DOWN LED COMPACT 6000 | 6240                   | 43                     | 4000      | 1418 x 48 x 70                  |

## **Technical drawing:**





# Light and electrical features:

| Light source                     | LED                 |
|----------------------------------|---------------