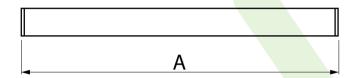

## **Technical drawing:**

## Main parameters:

| Name                                | Luminous flux LED [lm] | Power of luminaire [W] | Color [K] | Dimensions A x B x H [mm]       |
|-------------------------------------|------------------------|------------------------|-----------|---------------------------------|
| X-LINE SLIM L-DOWN LED COMPACT 4000 | 4355                   | 26                     | 4000      | 1418 x 48 x 70 / 1138 x 48 x 70 |
| X-LINE SLIM L-DOWN LED COMPACT 6000 | 6240                   | 43                     | 4000      | 1418 x 48 x 70                  |