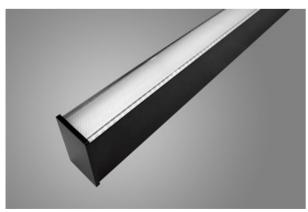

### Compact

The luminaire is made of aluminum profile. There is only lower half-space light distribution (L-DOWN). Comparing to the traditional X-Line LED Compact, size of the luminaire has been reduced, and all construction has been closed in a narrow 48 mm profile, which gives now a more elegant form of the product. The X-Line Slim Compact uses a PLX or Micro-PRM opal diffuser. All of this allows to manipulate light and create lighting systems, facilitating the creation of comfortable vision in the interiors and their aesthetic appearance. The X-Line Slim Compact luminaire is designed for mounting on suspensions.

## **Mechanical features:**

| Assembly | surface mounted on slings                                   |
|----------|-------------------------------------------------------------|
| Material | aluminum                                                    |
| Color    | RAL 9005 (black)<br>anodised aluminum<br>RAL 9016 (white) * |
| Diffuser | Micro-PRM (micro-prismatic diffuser PMMA) PLX (PMMA opal)   |