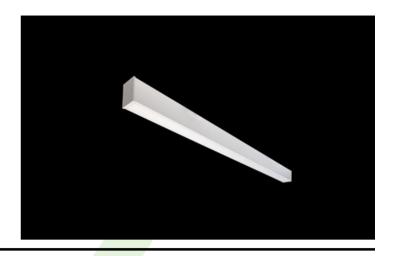

### Compact

The luminaire is made of aluminum profile. There is only lower half-space light distribution (L-DOWN). Comparing to the traditional X-Line LED Compact, size of the luminaire has been reduced, and all construction has been closed in a narrow 48 mm profile, which gives now a more elegant form of the product. The X-Line Slim Compact uses a PLX or Micro-PRM opal diffuser. All of this allows to manipulate light and create lighting systems, facilitating the creation of comfortable vision in the interiors and their aesthetic appearance. The X-Line Slim Compact luminaire is designed for mounting on suspensions.

## **Mechanical features:**

| Assembly | surface mounted on slings                                   |
|----------|-------------------------------------------------------------|
| Material | aluminum                                                    |
| Color    | RAL 9005 (black)<br>anodised aluminum<br>RAL 9016 (white) * |
| Diffuser | Micro-PRM (micro-prismatic diffuser PMMA) PLX (PMMA opal)   |