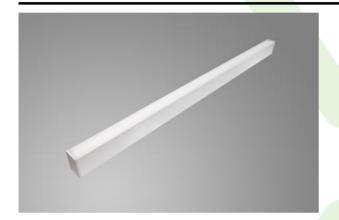

### Compact

The luminaire is made of aluminum profile. There is only lower half-space light distribution (L-DOWN). Comparing to the traditional X-Line LED Compact, size of the luminaire has been reduced, and all construction has been closed in a narrow 48 mm profile, which gives now a more elegant form of the product. The X-Line Slim Compact uses a PLX or Micro-PRM opal diffuser. All of this allows to manipulate light and create lighting systems, facilitating the creation of comfortable vision in the interiors and their aesthetic appearance. The X-Line Slim Compact luminaire is designed for mounting on suspensions.

## **Mechanical features:**

| Assembly | surface mounted on slings                                   |
|----------|-------------------------------------------------------------|
| Material | aluminum                                                    |
| Color    | RAL 9005 (black)<br>anodised aluminum<br>RAL 9016 (white) * |
| Diffuser | Micro-PRM (micro-prismatic diffuser PMMA) PLX (PMMA opal)   |