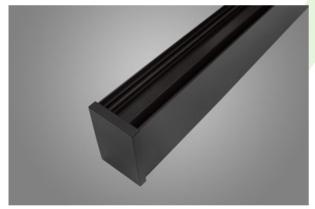

### Compact

The luminaire is made of aluminum profile. There is only lower half-space light distribution (L-DOWN). Comparing to the traditional X-Line LED Compact, size of the luminaire has been reduced, and all construction has been closed in a narrow 48 mm profile, which gives now a more elegant form of the product. The X-Line Slim Compact uses a PLX or Micro-PRM opal diffuser. All of this allows to manipulate light and create lighting systems, facilitating the creation of comfortable vision in the interiors and their aesthetic appearance. The X-Line Slim Compact luminaire is designed for mounting on suspensions.

## **Mechanical features:**

| Assembly | surface mounted on slings                                   |
|----------|-------------------------------------------------------------|
| Material | aluminum                                                    |
| Color    | RAL 9005 (black)<br>anodised aluminum<br>RAL 9016 (white) * |
| Diffuser | Micro-PRM (micro-prismatic diffuser PMMA) PLX (PMMA opal)   |