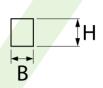

### Main parameters:

| Name                                | Luminous flux LED [lm] | Power of luminaire [W] | Color [K] | Dimensions A x B x H [mm] |
|-------------------------------------|------------------------|------------------------|-----------|---------------------------|
| X-LINE SLIM LOW UGR L-DOWN LED 4200 | 4475,1                 | 25,2                   | 4000      | 1126 x 48 x 70            |
| X-LINE SLIM LOW UGR L-DOWN LED 5250 | 5512                   | 31,2                   | 4000      | 1406 x 48 x 70            |
| X-LINE SLIM LOW UGR L-DOWN LED 8400 | 8950                   | 50,4                   | 4000      | 2248 x 48 x 70            |

# **Technical drawing:**