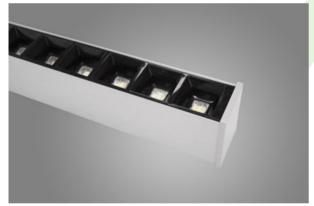

### **Mechanical features:**

| Assembly | surface mounted on slings                                   |
|----------|-------------------------------------------------------------|
| Material | aluminum                                                    |
| Color    | RAL 9005 (black)<br>anodised aluminum<br>RAL 9016 (white) * |
| Diffuser | RASTER (anti-glare louvre)                                  |