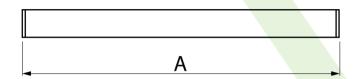

### Main parameters:

| Name                                | Luminous flux LED [lm] | Power of luminaire [W] | Color [K] | Dimensions A x B x H [mm] |
|-------------------------------------|------------------------|------------------------|-----------|---------------------------|
| X-LINE SLIM LOW UGR L-DOWN LED 4200 | 4475,1                 | 25,2                   | 4000      | 1126 x 48 x 70            |
| X-LINE SLIM LOW UGR L-DOWN LED 5250 | 5512                   | 31,2                   | 4000      | 1406 x 48 x 70            |
| X-LINE SLIM LOW UGR L-DOWN LED 8400 | 8950                   | 50,4                   | 4000      | 2248 x 48 x 70            |

# **Technical drawing:**