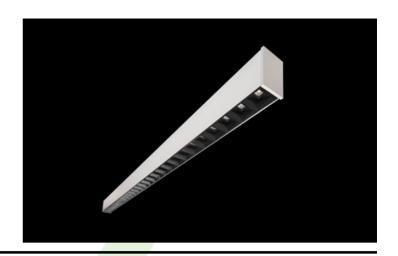

### X-LINE SLIM LOW UGR L-DOWN LED

#### Surface mounted luminaires

The luminaire is made of aluminum profile. Light distribution in the

### **Mechanical features:**

| Assembly | surface mounted on slings                                   |
|----------|-------------------------------------------------------------|
| Material | aluminum                                                    |
| Color    | RAL 9005 (black)<br>anodised aluminum<br>RAL 9016 (white) * |
| Diffuser | RASTER (anti-glare louvre)                                  |