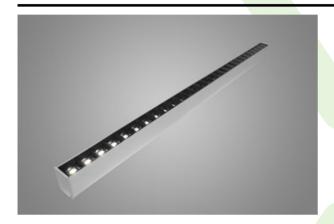

### X-LINE SLIM LOW UGR L-DOWN LED

#### Surface mounted luminaires

The luminaire is made of aluminum profile. Light distribution in the