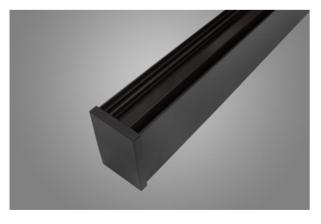

### **Mechanical features:**

| Assembly | surface mounted on slings                                   |
|----------|-------------------------------------------------------------|
| Material | aluminum                                                    |
| Color    | RAL 9005 (black)<br>anodised aluminum<br>RAL 9016 (white) * |
| Diffuser | RASTER (anti-glare louvre)                                  |