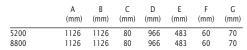

### Main parameters:

| Name            | Luminous flux LED [lm] | Power of luminaire [W] | Color [K]   | Dimensions A x B x H [mm] |
|-----------------|------------------------|------------------------|-------------|---------------------------|
| X-LINE LED 5200 | 5051 / 5234            | 28,2                   | 3000 / 4000 | 1126 x 1126 x 71          |
| X-LINE LED 8800 | 8811 / 9130            | 49,1                   | 3000 / 4000 | 1126 x 1126 x 71          |