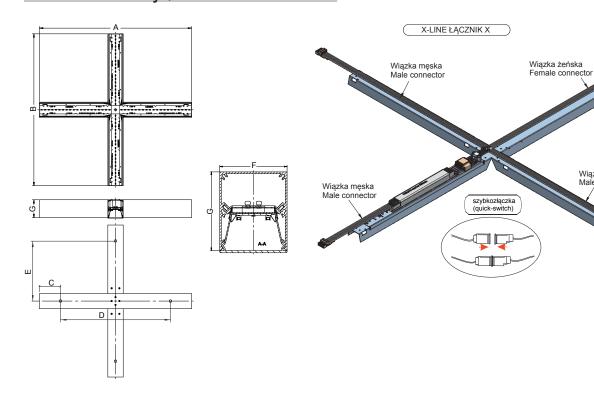

## **Technical drawing:**

# Dodatkowe informacje / Additional information:

Wiązka męska Malę connector