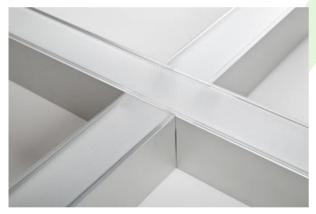

#### **Surface mounted luminaires**

Light fitting made out of aluminium profile equipped with opal diffuser or MPRM and driver.X-LINE fittings are intended to be mounted on ceiling or pendants. The luminaries are adjusted to be linked together with specially designed links, which provide great freedom in arranging elements of the system as well as great functionality. In the family of X-LINE LED fittings modules of renowned brands are applied.