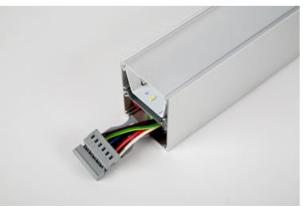

### X-LINE LED CONNECTOR X

#### **Surface mounted luminaires**









Light fitting made out of aluminium profile equipped with opal diffuser or MPRM and driver.X-LINE fittings are intended to be mounted on ceiling or pendants. The luminaries are adjusted to be linked together with specially designed links, which provide great freedom in arranging elements of the system as well as great functionality. In the family of X-LINE LED fittings modules of renowned brands are applied.

















### Main parameters:

| Name            | Luminous flux LED [lm] | Power of luminaire [W] | Color [K]   | Dimensions A x B x H [mm] |
|-----------------|------------------------|------------------------|-------------|---------------------------|
| X-LINE LED 5200 | 5051 / 5234            | 28,2                   | 3000 / 4000 | 1126 x 1126 x 71          |
| X-LINE