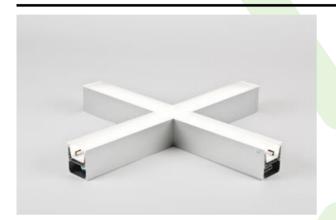

#### **Surface mounted luminaires**

Light fitting made out of aluminium profile equipped with opal diffuser or MPRM and driver.X-LINE fittings are intended to be mounted on ceiling or pendants. The luminaries are adjusted to be linked together with specially designed links, which provide great freedom in arranging elements of the system as well as great functionality. In the family of X-LINE LED fittings modules of renowned brands are applied.