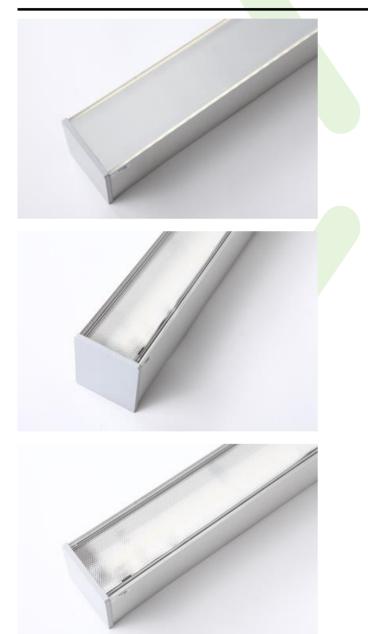

#### Compact

Light fitting made out of aluminium profile equipped with opal diffuser or MPRM and driver. X-LINE fittings are intended to be mounted on ceiling or pendants. In the family of X-LINE LED fittings modules of renowned brands are applied.

**Mechanical features:** 

В

ŢН

| Assembly | directly mounted to ceiling construction or surface mounted on slings |
|----------|-----------------------------------------------------------------------|
| Material | aluminum                                                              |
| Color    | anodised aluminum<br>RAL 9005 (black)<br>RAL 9016 (white) *           |
| Diffuser | Micro-PRM (micro-prismatic diffuser PMMA)<br>PLX (PMMA opal)          |