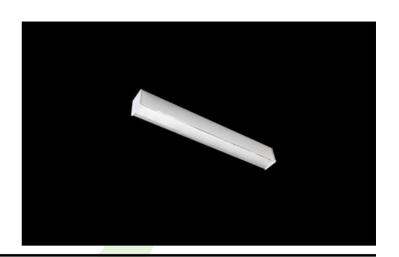

#### Compact

Light fitting made out of aluminium profile equipped with opal diffuser or MPRM and driver. X-LINE fittings are intended to be mounted on ceiling or pendants. In the family of X-LINE LED fittings modules of renowned brands are applied.

#### Main parameters:

| Name                    | Luminous flux LED [Im] | Power of luminaire [W] | Color [K]   | Dimensions A x B x H [mm]       |
|-------------------------|------------------------|------------------------|-------------|---------------------------------|
| X-LINE LED COMPACT 2000 | 2302                   | 14                     | 4000        | 572 x 63 x 74                   |
| X-LINE LED COMPACT 2600 | 2617 / 2590 / 2877     | 14 / 16,5              | 4000 / 3000 | 1132 x 63 x 74 / 1412 x 63 x 74 |
| X-LINE LED COMPACT 4000 | 4118                   | 27                     | 4000        | 1132 x 63 x 74 / 1412 x 63 x 74 |
| X-LINE LED COMPACT 5500 | 5200 / 5777            | 32                     | 3000 / 4000 | 1412 x 63 x 74                  |
| X-LINE LED COMPACT 6000 | 6240                   | 43                     | 4000        | 1412 x 63 x 74                  |