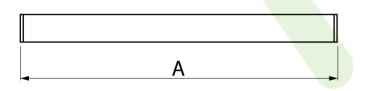

#### Main parameters:

| Name                    | Luminous flux LED [Im] | Power of luminaire [W] | Color [K]   | Dimensions A x B x H [mm]       |
|-------------------------|------------------------|------------------------|-------------|---------------------------------|
| X-LINE LED COMPACT 2000 | 2302                   | 14                     | 4000        | 572 x 63 x 74                   |
| X-LINE LED COMPACT 2600 | 2617 / 2590 / 2877     | 14 / 16,5              | 4000 / 3000 | 1132 x 63 x 74 / 1412 x 63 x 74 |
| X-LINE LED COMPACT 4000 | 4118                   | 27                     | 4000        | 1132 x 63 x 74 / 1412 x 63 x 74 |
| X-LINE LED COMPACT 5500 | 5200 / 5777            | 32                     | 3000 / 4000 | 1412 x 63 x 74                  |
| X-LINE LED COMPACT 6000 | 6240                   | 43                     | 4000        | 1412 x 63 x 74                  |

### **Technical drawing:**