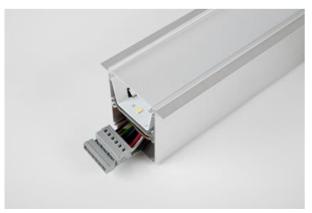

### **Mechanical features:**

| Assembly | mounted in plasterboard ceilings                          |  |  |
|----------|-----------------------------------------------------------|--|--|
| Material | aluminum                                                  |  |  |
| Color    | anodised aluminum                                         |  |  |
| Diffuser | Micro-PRM (micro-prismatic diffuser PMMA) PLX (PMMA opal) |  |  |