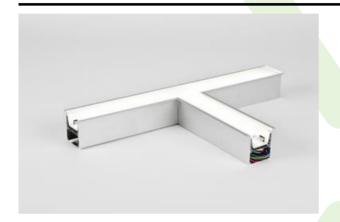

### X-LINE G/K LED CONNECTOR T

#### **Recessed luminaires**

The group of X-line luminaries is made of aluminum profile with opal diffuser or micro-prismatic diffuser. The luminaries may be joined with special connectors providing great freedom in arranging elements of the system and its functionality.