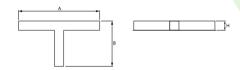

# **Technical drawing:**

## Main parameters:

| Name                | Luminous flux LED [lm] | Power of luminaire [W] | Color [K]   | Dimensions A x B x H [mm] |
|---------------------|------------------------|------------------------|-------------|---------------------------|
| X-LINE G/K LED 3900 | 3788 / 3926            | 21,7                   | 3000 / 4000 | 1126 x 603 x 134          |
| X-LINE G/K LED 6600 | 6608 / 6848            | 35,3                   | 3000 / 4000 | 1126 x 603 x 134          |