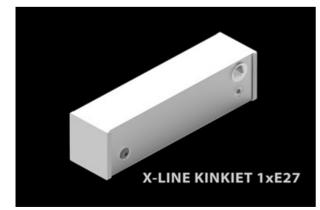

### X-LINE E27

Surface mounted luminaires

Luminaire for replaceable sources with a popular E27 base made of aluminum profile equipped with a opal diffuser. Installation depending on the version is ceiling mounted (X-Line Surface) or on the wall (X-Line Kinkiet). The luminaire must be equipped with a Parathome Stick source for the E27 base.

### Main parameters:

| Name                    | Luminous flux LED [Im]            | Power of luminaire [W]            | Color [K]                         | Dimensions A x B x H<br>[mm] |
|-------------------------|-----------------------------------|-----------------------------------|-----------------------------------|------------------------------|
| X-LINE WALL 1xE27       | depending on applied light source | depending on applied light source | depending on applied light source | 250 x 63 x 74                |
| X-LINE SURFACE<br>1xE27 | depending on applied light source | depending on applied light source | depending on applied light source | 250 x 63 x 74                |