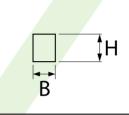

# **Technical drawing:**

### Main parameters:

| Name                    | Luminous flux LED [Im]            | Power of luminaire [W]            | Color [K]                         | Dimensions A x B x H<br>[mm] |
|-------------------------|-----------------------------------|-----------------------------------|-----------------------------------|------------------------------|
| X-LINE WALL 1xE27       | depending on applied light source | depending on applied light source | depending on applied light source | 250 x 63 x 74                |
| X-LINE SURFACE<br>1xE27 | depending on applied light source | depending on applied light source | depending on applied light source | 250 x 63 x 74                |