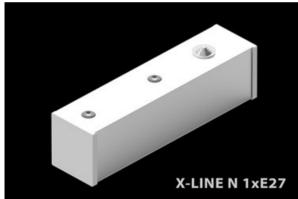

### X-LINE E27

Surface mounted luminaires

Luminaire for replaceable sources with a popular E27 base made of aluminum profile equipped with a opal diffuser. Installation depending on the version is ceiling mounted (X-Line Surface) or on the wall (X-Line Kinkiet). The luminaire must be equipped with a Parathome Stick source for the E27 base.

### Main parameters:

| Name                    | Luminous flux LED [Im]            | Power of luminaire [W]            | Color [K]                         | Dimensions A x B x H<br>[mm] |
|-------------------------|-----------------------------------|-----------------------------------|-----------------------------------|------------------------------|
| X-LINE WALL 1xE27       | depending on applied light source | depending on applied light source | depending on applied light source | 250 x 63 x 74                |
| X-LINE SURFACE<br>1xE27 | depending on applied light source | depending on applied light source | depending on applied light source | 250 x 63 x 74                |