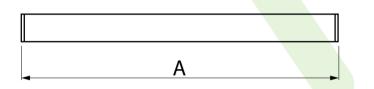

# **Technical drawing:**

### Main parameters:

| Name                    | Luminous flux LED [Im]            | Power of luminaire [W]            | Color [K]                         | Dimensions A x B x H<br>[mm] |
|-------------------------|-----------------------------------|-----------------------------------|-----------------------------------|------------------------------|
| X-LINE WALL 1xE27       | depending on applied light source | depending on applied light source | depending on applied light source | 250 x 63 x 74                |
| X-LINE SURFACE<br>1xE27 | depending on applied light source | depending on applied light source | depending on applied light source | 250 x 63 x 74                |