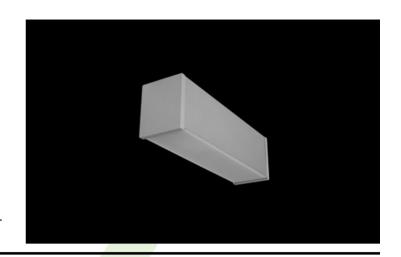

### X-LINE E27

Surface mounted luminaires

Luminaire for replaceable sources with a popular E27 base made of aluminum profile equipped with a opal diffuser. Installation depending on the version is ceiling mounted (X-Line Surface) or on the wall (X-Line Kinkiet). The luminaire must be equipped with a Parathome Stick source for the E27 base.

### Main parameters:

| Name                    | Luminous flux LED [Im]            | Power of luminaire [W]            | Color [K]                         | Dimensions A x B x H<br>[mm] |
|-------------------------|-----------------------------------|-----------------------------------|-----------------------------------|------------------------------|
| X-LINE WALL 1xE27       | depending on applied light source | depending on applied light source | depending on applied light source | 250 x 63 x 74                |
| X-LINE SURFACE<br>1xE27 | depending on applied light source | depending on applied light source | depending on applied light source | 250 x 63 x 74                |