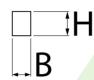

## Main parameters:

| Name                       | Luminous flux LED [lm] | Power of luminaire [W] | Color [K]   | Dimensions A x B x H [mm] |
|----------------------------|------------------------|------------------------|-------------|---------------------------|
| X-WALL K9 LED COMPACT 2000 | 1994 / 2302            | 14                     | 3000 / 4000 | 575 x 50 x 60             |

# **Technical drawing:**