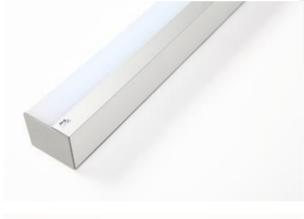

#### Compact

Surface mounted and wall luminaire. Luminaire body made from aluminum profile, its diffuser made from plastic. Its asymmetric optical system together with the diffuser provides high energetic efficiency. Luminaire recommended for: hospital bathrooms and wards.

## **Mechanical features:**

| Assembly | mounted on wall   |
|----------|-------------------|
| Material | aluminum          |
| Color    | anodised aluminum |
| Diffuser | PLX (PMMA opal)   |