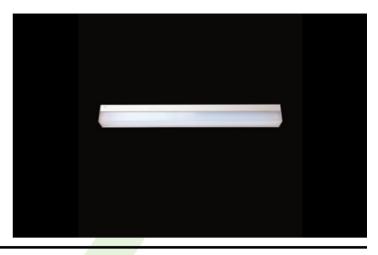

#### Compact

Surface mounted and wall luminaire. Luminaire body made from aluminum profile, its diffuser made from plastic. Its asymmetric optical system together with the diffuser provides high energetic efficiency. Luminaire recommended for: hospital bathrooms and wards.