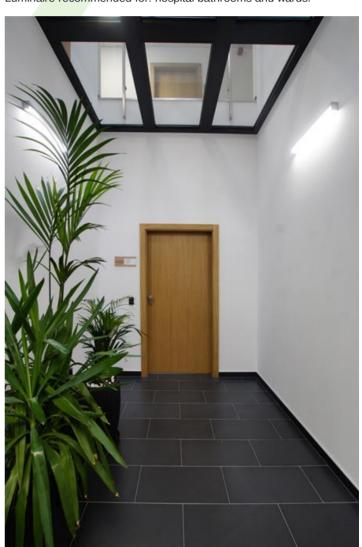

#### Compact

Surface mounted and wall luminaire. Luminaire body made from aluminum profile, its diffuser made from plastic. Its asymmetric optical system together with the diffuser provides high energetic efficiency. Luminaire recommended for: hospital bathrooms and wards.

National Research Institute, Warsaw