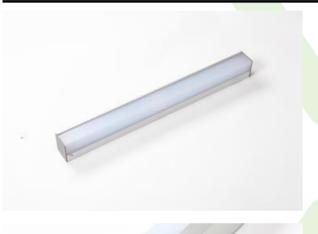

#### Compact

Surface mounted and wall luminaire. Luminaire body made from aluminum profile, its diffuser made from plastic. Its asymmetric optical system together with the diffuser provides high energetic efficiency. Luminaire recommended for: hospital bathrooms and wards.