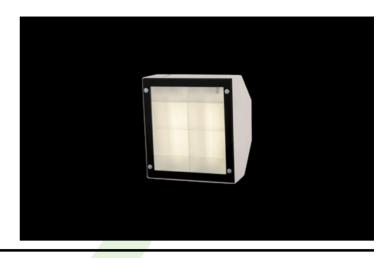

#### **UPDOOR LED**

#### **Outdoor luminaires**









Powder painted steel housing. Possibility of mounting emergency module. Isolated battery applied in luminaire is equipped with thermostat enabling performance in low temperature up to -20° C. UPDOOR might be mounted on walls or ceilings and is recommended to illuminate buildings' entrances, arteries, tunnels, underground entrances, etc.



Auto Idea - Mercedes showroom, Białystok















## Main parameters:

| Name        | Luminous flux LED [lm] | Power of luminaire [W] | Color [K] | Dimensions A x B x H [mm] |
|-------------|------------------------|------------------------|-----------|---------------------------|
| UPDOOR 1500 | 1485                   | 10                     | 4000      | 242 x 266 x 154           |

# **Technical drawing:**





# Light and electrical feature