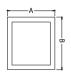

## Main parameters:

| Name        | Luminous flux LED [lm] | Power of luminaire [W] | Color [K] | Dimensions A x B x H [mm] |
|-------------|------------------------|------------------------|-----------|---------------------------|
| UPDOOR 1500 | 1485                   | 10                     | 4000      | 242 x 266 x 154           |

# **Technical drawing:**