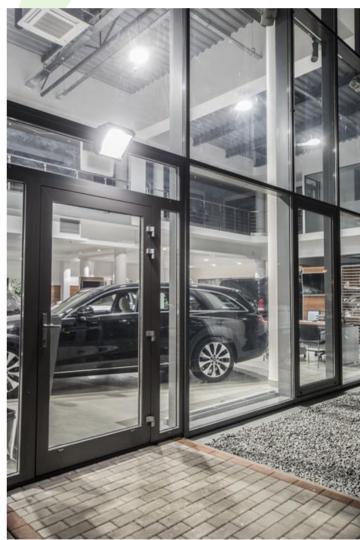

#### **UPDOOR LED**

#### **Outdoor luminaires**









Powder painted steel housing. Possibility of mounting emergency module. Isolated battery applied in luminaire is equipped with thermostat enabling performance in low temperature up to -20° C. UPDOOR might be mounted on walls or ceilings and is recommended to illuminate buildings' entrances, arteries, tunnels, underground entrances, etc.



Auto Idea - Mercedes showroom, Białystok















## Main parameters:

| Name        | Luminous flux LED [lm] | Power of luminaire [W] | Color [K] | Dimensions A x B x H [mm] |
|-------------|------------------------|------------------------|-----------|---------------------------|
| UPDOOR 1500 | 1485                   | 10                     | 4000      | 242 x 266 x 154           |

# **Technical drawing:**





# Light and electrical features:

| Light source                     | LED                 |  |
|----------------------------------|---------------------|--|
| Voltage                          | 220240 V, 5060 Hz   |  |
| Lifetime of LED sources [h]      | 60000               |  |
| Lx/By                            | L70/B50             |  |
| CRI