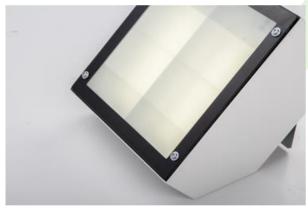

#### **Outdoor luminaires**

Powder painted steel housing. Possibility of mounting emergency module. Isolated battery applied in luminaire is equipped with thermostat enabling performance in low temperature up to -20° C. UPDOOR might be mounted on walls or ceilings and is recommended to illuminate buildings' entrances, arteries, tunnels, underground entrances, etc.

## **Mechanical features:**

| Assembly | mounted on wall          |  |
|----------|--------------------------|--|
| Material | steel sheet              |  |
| Color    | RAL 9016 (white)         |  |
| Diffuser | SHM (hardened mat glass) |  |