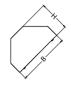

## Main parameters:

| Name        | Luminous flux LED [lm] | Power of luminaire [W] | Color [K] | Dimensions A x B x H [mm] |
|-------------|------------------------|------------------------|-----------|---------------------------|
| UPDOOR 1500 | 1485                   | 10                     | 4000      | 242 x 266 x 154           |

# **Technical drawing:**