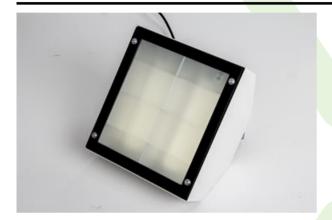

#### **UPDOOR LED**

#### **Outdoor luminaires**

Powder painted steel housing. Possibility of mounting emergency module. Isolated battery applied in luminaire is equipped with thermostat enabling performance in low temperature up to -20° C. UPDOOR might be mounted on walls or ceilings and is recommended to illuminate buildings' entrances, arteries, tunnels, underground entrances, etc.

## **Mechanical features:**

| Assembly | mounted on wall          |  |
|----------|--------------------------|--|
| Material | steel sheet              |  |
| Color    | RAL 9016 (white)         |  |
| Diffuser | SHM (hardened mat glass) |  |