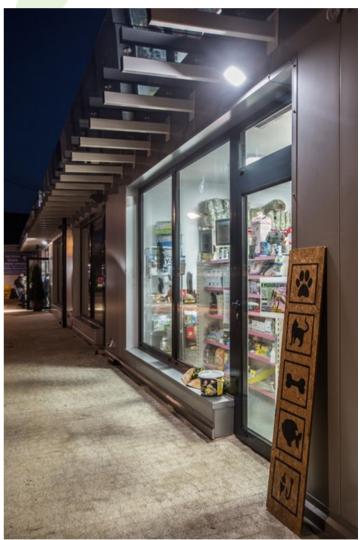

Local marketplace, Brwinów

#### **Outdoor luminaires**

Powder painted steel housing. Possibility of mounting emergency module. Isolated battery applied in luminaire is equipped with thermostat enabling performance in low temperature up to -25° C. Updoor Mini might be mounted on walls or ceilings and is recommended to illuminate buildings' entrances, arteries, tunnels, underground entrances, etc.