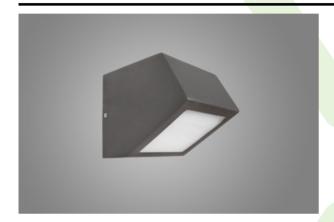

### **UPDOOR MINI LED**

#### **Outdoor luminaires**

Powder painted steel housing. Possibility of mounting emergency module. Isolated battery applied in luminaire is equipped with thermostat enabling performance in low temperature up to -25° C. Updoor Mini might be mounted on walls or ceilings and is recommended to illuminate buildings' entrances, arteries, tunnels, underground entrances, etc.

#### Main parameters:

| Name                 | Luminous flux LED [lm] | Power of luminaire [W] | Color [K] | Dimensions A x B x H [mm] |
|----------------------|------------------------|------------------------|-----------|---------------------------|
| UPDOOR MINI LED 2000 | 2055                   | 14                     | 4000      | 190 x 150 x 150           |