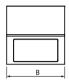

# **Technical drawing:**

#### Main parameters:

| Name                 | Luminous flux LED [lm] | Power of luminaire [W] | Color [K] | Dimensions A x B x H [mm] |
|----------------------|------------------------|------------------------|-----------|---------------------------|
| UPDOOR MINI LED 2000 | 2055                   | 14                     | 4000      | 190 x 150 x 150           |