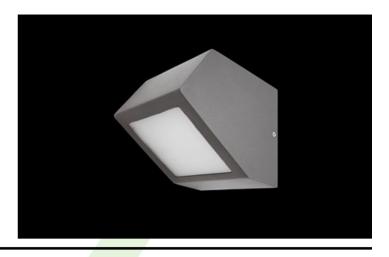

#### **Outdoor luminaires**

Powder painted steel housing. Possibility of mounting emergency module. Isolated battery applied in luminaire is equipped with thermostat enabling performance in low temperature up to -25° C. Updoor Mini might be mounted on walls or ceilings and is recommended to illuminate buildings' entrances, arteries, tunnels, underground entrances, etc.

#### Main parameters:

| Name                 | Luminous flux LED [lm] | Power of luminaire [W] | Color [K] | Dimensions A x B x H [mm] |
|----------------------|------------------------|------------------------|-----------|---------------------------|
| UPDOOR MINI LED 2000 | 2055                   | 14                     | 4000      | 190 x 150 x 150           |