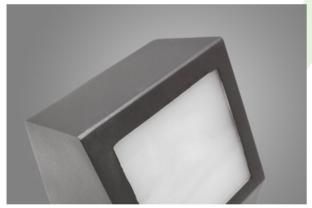

## **Mechanical features:**

| Assembly | mounted on wall                                                                     |
|----------|-------------------------------------------------------------------------------------|
| Material | steel sheet                                                                         |
| Color    | RAL 9005 (black) RAL 7016 (anthracite, metallic, fine structure) RAL 9016 (white) * |
| Diffuser | PC (opalescent polycarbonate)                                                       |