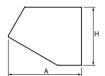

# **Technical drawing:**

#### Main parameters:

| Name                 | Luminous flux LED [lm] | Power of luminaire [W] | Color [K] | Dimensions A x B x H [mm] |
|----------------------|------------------------|------------------------|-----------|---------------------------|
| UPDOOR MINI LED 2000 | 2055                   | 14                     | 4000      | 190 x 150 x 150           |