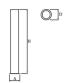

# **Technical drawing:**

## Main parameters:

| Name                    | Luminous flux LED [lm] | Power of luminaire [W] | Color [K]   | Dimensions D x H [mm] |
|-------------------------|------------------------|------------------------|-------------|-----------------------|
| TOSCA SLIM LED 900 2000 | 2140                   | 17                     | 3000 / 4000 | Ø120 x 900            |