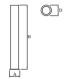

t illumination of walking paths, parks, recreational areas, residential areas. Level of protection against penetration of dust, moisture and solids: IP65



Osiedle na Woli, Warsaw















## Main parameters:

| Name               | Luminous flux LED [lm] | Power of luminaire [W] | Color [K]   | Dimensions D x H [mm] |
|--------------------|------------------------|------------------------|-------------|-----------------------|
| TOSCA LED 300 2000 | 1994 / 2121            | 15                     | 3000 / 4000 | Ø210 x 300            |
| TOSCA LED 600 2000 | 1994 / 2121            | 15                     | 3000 / 4000 | Ø210 x 600            |
| TOSCA LED 900 2000 | 1994 / 2121            | 15                     | 3000 / 4000 | Ø210 x 900            |

## **Technical drawing:**



# Light and electrical features:

| Light source                     | LED                 |
|----------------------------------|---------------------|
| Voltage                          | 220240 V, 5060 Hz   |
| Lifetime of LED sources [h]      | 60000               |
| Lx/By                            | L80/B10             |
| CRI                              | >80                 |
| SDCM (LED sources)               | 3                   |
| Operating temperature range [°C] | -20 ÷ 30            |
| Driver                           | standard on/off (E) |
| Power factor cos φ               | >0,95               |

## **Mechanical features:**

| Assembly | for the ground                                 |
|----------|------------------------------------------------|
| Material | aluminu