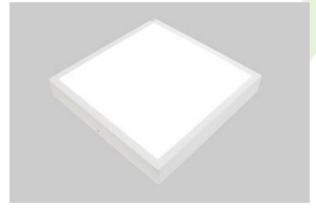

#### **UGR<19 luminaires**

Surface mounted luminary for LED sources. Luminary body made from steel sheet, powder coated. Luminary recommended for: wards and hospital bathrooms.

"Grójecka 216" apartments, Warsaw

#### Main parameters:

| Name                               | Luminous flux LED [lm] | Power of luminaire [W] | Color [K]   | Dimensions A x B x H [mm] |
|------------------------------------|------------------------|------------------------|-------------|---------------------------|
| RUBIN LOOK LED SMOOTH COMPACT 2500 | 2245 / 2377            | 14,2                   | 3000 / 4000 | 365 x 365 x 50            |