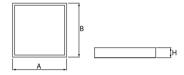

# **Technical drawing:**

#### Main parameters:

| Name                               | Luminous flux LED [lm] | Power of luminaire [W] | Color [K]   | Dimensions A x B x H [mm] |
|------------------------------------|------------------------|------------------------|-------------|---------------------------|
| RUBIN LOOK LED SMOOTH COMPACT 2500 | 2245 / 2377            | 14,2                   | 3000 / 4000 | 365 x 365 x 50            |