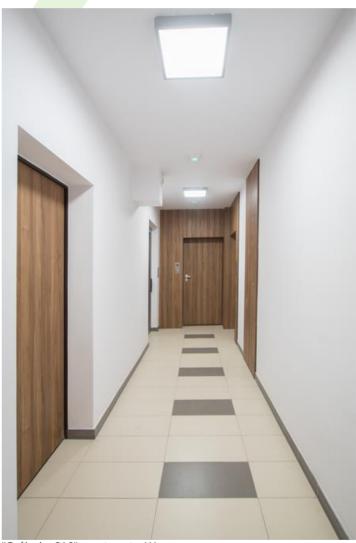

#### **UGR<19 luminaires**

Surface mounted luminary for LED sources. Luminary body made from steel sheet, powder coated. Luminary recommended for: wards and hospital bathrooms.

"Grójecka 216" apartments, Warsaw