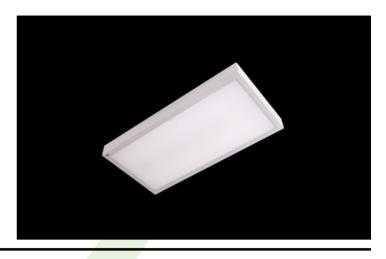

#### **RUBIN LOOK LED COMPACT**

#### Compact

Surface mounted luminary for LED sources. Luminary body made from steel sheet, powder coated. Luminary recommended for: wards and hospital bathrooms.

"Czarno na białym" hotel, Cracow