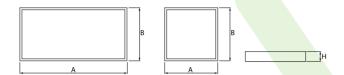

### Main parameters:

| Name                        | Luminous flux LED [lm] | Power of luminaire [W] | Color [K] | Dimensions A x B x H [mm] |
|-----------------------------|------------------------|------------------------|-----------|---------------------------|
| RUBIN LOOK LED COMPACT 4000 | 4118                   | 27                     | 4000      | 595 x 295 x 54            |
| RUBIN LOOK LED COMPACT 8000 | 8236                   | 55                     | 4000      | 595 x 595 x 54            |

## **Technical drawing:**