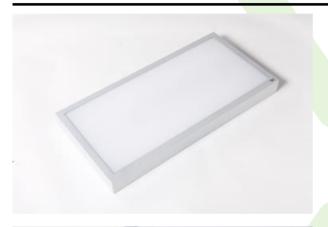

#### **RUBIN LOOK LED COMPACT**

#### Compact

Surface mounted luminary for LED sources. Luminary body made from steel sheet, powder coated. Luminary recommended for: wards and hospital bathrooms.

"Czarno na białym" hotel, Cracow