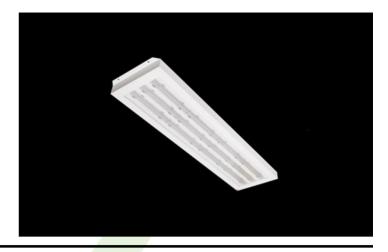

### **RUBIN INDUSTRY SLIGHT LED**

Industrial luminaires

Luminary dedicated for big space industry areas. ceiling mounting. Light distribution made by using high performance lenses. Luminary body made from steel sheet, powder coated in white. The product is recommended for production halls, warehouses and heavy industry.

#### **Mechanical features:**

| Assembly | surface mounted on ceiling                                          |
|----------|---------------------------------------------------------------------|
| Material | steel sheet                                                         |
| Color    | RAL 9016 (white)                                                    |
| Diffuser | PC-T (transparent polycarbonate)<br>SH (transparent hardened glass) |