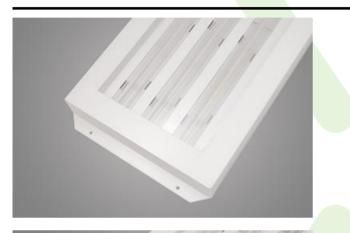

### **RUBIN INDUSTRY SLIGHT LED**

Industrial luminaires

Luminary dedicated for big space industry areas. ceiling mounting. Light distribution made by using high performance lenses. Luminary body made from steel sheet, powder coated in white. The product is recommended for production halls, warehouses and heavy industry.

#### **Mechanical features:**

| Assembly | surface mounted on ceiling                                          |
|----------|---------------------------------------------------------------------|
| Material | steel sheet                                                         |
| Color    | RAL 9016 (white)                                                    |
| Diffuser | PC-T (transparent polycarbonate)<br>SH (transparent hardened glass) |