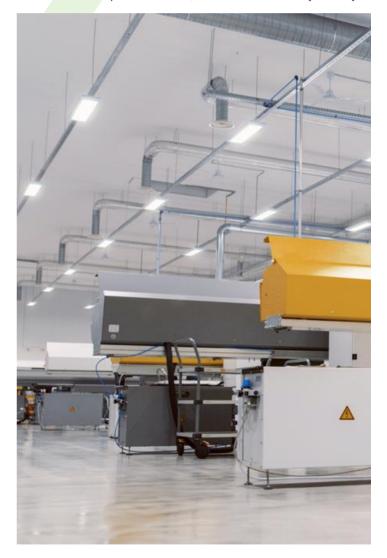

### **RUBIN INDUSTRY SLIGHT LED**

Industrial luminaires

Luminary dedicated for big space industry areas. ceiling mounting. Light distribution made by using high performance lenses. Luminary body made from steel sheet, powder coated in white. The product is recommended for production halls, warehouses and heavy industry.