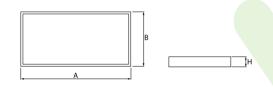

#### Main parameters:

| Name                            | Luminous flux LED [lm] | Power of luminaire [W] | Color [K] | Dimensions A x B x H [mm] |
|---------------------------------|------------------------|------------------------|-----------|---------------------------|
| RUBIN INDUSTRY SLIGHT LED 24000 | 24990                  | 171                    | 4000      | 1270 x 320 x 55           |

## **Technical drawing:**