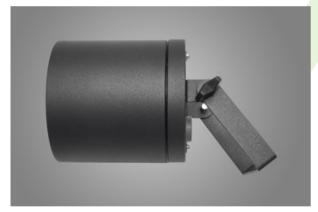

#### **Outdoor luminaires**

Body of the fitting is made of an aluminum profile and installed on a wall or a ceiling. Assembly on a ceiling is performed using a grip to adjust the fitting in any direction. The fitting is made for locations where it is necessary to provide instantaneous directional lighting, which involves high frequency of switching on the appliance. This type of fitting is particularly recommended for building entrances, garage entries etc.

### **Mechanical features:**

| Assembly | surface mounted on ceiling or on wall                                                                                    |
|----------|--------------------------------------------------------------------------------------------------------------------------|
| Material | aluminum                                                                                                                 |
| Color    | RAL 9005 (black) RAL 9006 (grey) RAL 9007 (dark gray) RAL 7016 (anthracite, metallic, fine structure) RAL 9016 (white) * |
| Diffuser | opalescent polycarbonate                                                                                                 |