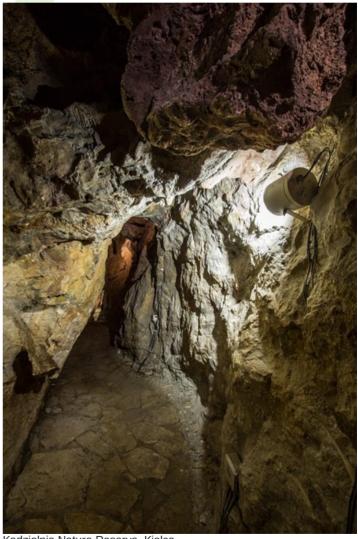

#### **Outdoor luminaires**

Body of the fitting is made of an aluminum profile and installed on a wall or a ceiling. Assembly on a ceiling is performed using a grip to adjust the fitting in any direction. The fitting is made for locations where it is necessary to provide instantaneous directional lighting, which involves high frequency of switching on the appliance. This type of fitting is particularly recommended for building entrances, garage entries etc.

Kadzielnia Nature Reserve, Kielce