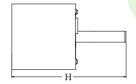

## Main parameters:

| Name            | Luminous flux LED [lm] | Power of luminaire [W] | Color [K]   | Dimensions D x H [mm] |
|-----------------|------------------------|------------------------|-------------|-----------------------|
| ROLLER LED 1000 | 1292 / 1328            | 9,8                    | 3000 / 4000 | Ø145 x 260            |
| ROLLER LED 1800 | 2000 / 2058            | 12,8                   | 3000 / 4000 | Ø145 x 260            |

# **Technical drawing:**