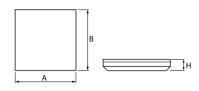

#### Main parameters:

| Name                    | Luminous flux LED [lm] | Power of luminaire [W] | Color [K] | Dimensions A x B x H [mm] |
|-------------------------|------------------------|------------------------|-----------|---------------------------|
| PLAFOND SQUARE LED 1300 | 1653                   | 14                     | 4000      | 280 x 280 x 63            |
| PLAFOND SQUARE LED 2000 | 2598                   | 23                     | 4000      | 280 x 280 x 63            |
| PLAFOND SQUARE LED 2500 | 3044                   | 28                     | 4000      | 280 x 280 x 63            |

#### **Technical drawing:**