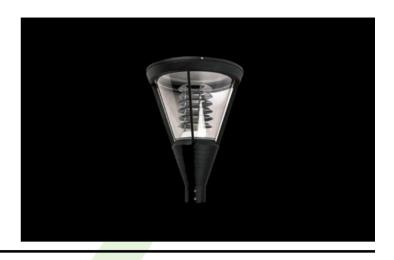

#### **Outdoor luminaires**

Outdoor luminary dedicated for garden and parks, equipped with highly efficient LED sources. Body made from aluminum cast. Its transparent diffuser is made from polycarbonate which is highly resistant to mechanical factors – IK09. The outer cover provides a very high level of resistance to all atmospheric factors, as well as the luminary aesthetical design during the whole exploitation process (IP54). Mounting diameter – 76 mm. Luminary specially recommended to illuminate the squares, parks, and other open spaces.

### Main parameters:

| Name           | Luminous flux LED [lm] | Power of luminaire [W] | Color [K] | Dimensions D x H [mm] |
|----------------|------------------------|------------------------|-----------|-----------------------|
| PAREO LED 3000 | 4002                   | 27                     | 5000      | Ø440 x 630            |
| PAREO LED 5000 | 6003                   | 41                     | 5000      | Ø440 x 630            |