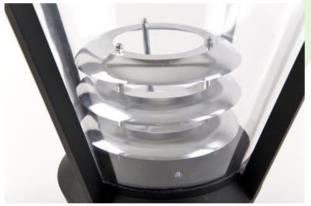

#### **Outdoor luminaires**

Outdoor luminary dedicated for garden and parks, equipped with highly efficient LED sources. Body made from aluminum cast. Its transparent diffuser is made from polycarbonate which is highly resistant to mechanical factors – IK09. The outer cover provides a very high level of resistance to all atmospheric factors, as well as the luminary aesthetical design during the whole exploitation process (IP54). Mounting diameter – 76 mm. Luminary specially recommended to illuminate the squares, parks, and other open spaces.

# Light and electrical features:

| Light source                     | LED                 |
|----------------------------------|---------------------|
| Voltage                          | 220240 V, 5060 Hz   |
| Lifetime of LED sources [h]      | 76000/83000         |
| Lx/By                            | L90/B10             |
| CRI                              | >80                 |
| SDCM (LED sources)               | 2                   |
| Operating temperature range [°C] | -25 ÷ 30            |
| Driver                           | standard on/off (E) |
| Power factor cos φ               | >0,9                |