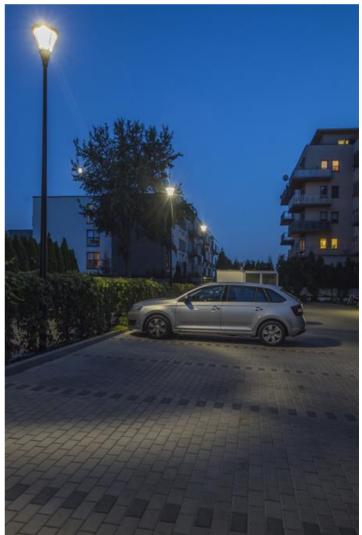

"Jardin Bemowo" residential, Warsaw

#### **Outdoor luminaires**

Outdoor luminary dedicated for garden and parks, equipped with highly efficient LED sources. Body made from aluminum cast. Its transparent diffuser is made from polycarbonate which is highly resistant to mechanical factors – IK09. The outer cover provides a very high level of resistance to all atmospheric factors, as well as the luminary aesthetical design during the whole exploitation process (IP54). Mounting diameter – 76 mm. Luminary specially recommended to illuminate the squares, parks, and other open spaces.