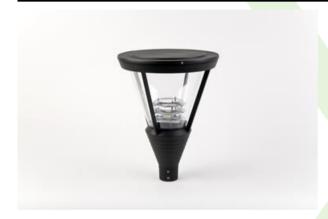

#### **Outdoor luminaires**

Outdoor luminary dedicated for garden and parks, equipped with highly efficient LED sources. Body made from aluminum cast. Its transparent diffuser is made from polycarbonate which is highly resistant to mechanical factors – IK09. The outer cover provides a very high level of resistance to all atmospheric factors, as well as the luminary aesthetical design during the whole exploitation process (IP54). Mounting diameter – 76 mm. Luminary specially recommended to illuminate the squares, parks, and other open spaces.

### Main parameters:

| Name           | Luminous flux LED [lm] | Power of luminaire [W] | Color [K] | Dimensions D x H [mm] |
|----------------|------------------------|------------------------|-----------|-----------------------|
| PAREO LED 3000 | 4002                   | 27                     | 5000      | Ø440 x 630            |
| PAREO LED 5000 | 6003                   | 41                     | 5000      | Ø440 x 630            |