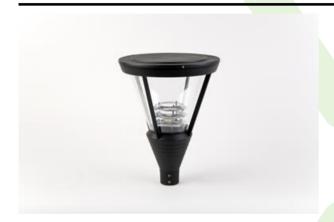

#### **PAREO COMPACT**

#### Compact

Park and garden dedicated luminaire for lamps of general use on the popular E27 base. Body made of die cast aluminum. Light source shielded by aluminum raster glare limiting. Polycarbonate outer coat with high degree of mechanical factors resistance. Outer coat ensures high weather conditions resistance. It gives aesthetic look for whole time of exploitation. PAREO is especially recommended to illuminate squares, circuses, parks and open spaces.

"Jardin Bemowo" residential, Warsaw

| Name             | Luminous flux LED [lm]            | Power of luminaire [W]            | Color [K]                         | Dimensions D x H<br>[mm] |
|------------------|-----------------------------------|-----------------------------------|-----------------------------------|--------------------------|
| PAREO<br>COMPACT | depending on applied light source | depending on applied light source | depending on applied light source | Ø440 x 630               |