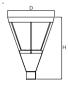

at with high degree of mechanical factors resistance. Outer coat ensures high weather conditions resistance. It gives aesthetic look for whole time of exploitation. PAREO is especially recommended to illuminate squares, circuses, parks and open spaces.



"Jardin Bemowo" residential, Warsaw













| Name             | Luminous flux LED [lm]            | Power of luminaire [W]            | Color [K]                         | Dimensions D x H<br>[mm] |
|------------------|-----------------------------------|-----------------------------------|-----------------------------------|--------------------------|
| PAREO<br>COMPACT | depending on applied light source | depending on applied light source | depending on applied light source | Ø440 x 630               |

# **Technical drawing:**



# Light and electrical features:

| Light source                     | RETROFIT E27 (not included)       |
|----------------------------------|-----------------------------------|
| Voltage                          | 220240 V, 5060 Hz                 |
| Lifetime of LED sources [h]      | depending on applied light source |
| Lx/By                            | depending on applied light source |
| CRI                              | depending on applied light source |
| SDCM (LED sources)               | depending on applied light source |
| Operating temperature range [°C] |                                   |
| Driver                           | none                              |

### **Mechanical features:**

| Assembly | mounted on poles          |
|----------|-----------------------