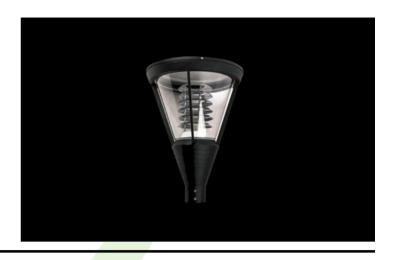

#### **PAREO COMPACT**

#### Compact

Park and garden dedicated luminaire for lamps of general use on the popular E27 base. Body made of die cast aluminum. Light source shielded by aluminum raster glare limiting. Polycarbonate outer coat with high degree of mechanical factors resistance. Outer coat ensures high weather conditions resistance. It gives aesthetic look for whole time of exploitation. PAREO is especially recommended to illuminate squares, circuses, parks and open spaces.

"Jardin Bemowo" residential, Warsaw

| Name             | Luminous flux LED [lm]            | Power of luminaire [W]            | Color [K]                         | Dimensions D x H<br>[mm] |
|------------------|-----------------------------------|-----------------------------------|-----------------------------------|--------------------------|
| PAREO<br>COMPACT | depending on applied light source | depending on applied light source | depending on applied light source | Ø440 x 630               |