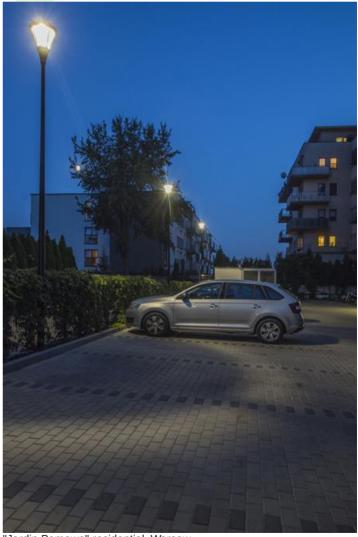

"Jardin Bemowo" residential, Warsaw

| Name             | Luminous flux LED [lm]            | Power of luminaire [W]            | Color [K]                         | Dimensions D x H<br>[mm] |
|------------------|-----------------------------------|-----------------------------------|-----------------------------------|--------------------------|
| PAREO<br>COMPACT | depending on applied light source | depending on applied light source | depending on applied light source | Ø440 x 630               |