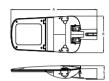

pped with adjustable handle designed for mounting on posts and arms of 60 mm diameter. Level of tightness IP66. Diffuser is made of hardened glass. Following color temperatures are available: 5700 K.



Polna street, Kodeń















### Main parameters:

| Name                              | Luminous flux LED [lm] | Power of luminaire [W] | Color [K] | Dimensions A x B x H [mm] |
|-----------------------------------|------------------------|------------------------|-----------|---------------------------|
| STREETPARK S LED COMPACT HO 5000  | 5588                   | 42                     | 5700      | 628 x 266 x 99            |
| STREETPARK S LED COMPACT HO 10000 | 11175                  | 83                     | 5700      | 628 x 266 x 99            |

## **Technical drawing:**



# Light and electrical features:

| Light source                     | LED                 |  |
|----------------------------------|---------------------|--|
| Voltage                          | 220240 V, 5060 Hz   |  |
| Lifetime of LED sources [h]      | 100000              |  |
| Lx/By                            | L80/B10             |  |
| CRI                              | >70                 |  |
| SDCM (LED sources)               | 5                   |  |
| Operating temperature range [°C] | -40 ÷ 40            |  |
| Driver                           | standard on/off (E) |  |
| Power factor cos φ               | >0,95               |  |
|                                  |                     |  |

### **Mechanical features:**

| Assembly | mounted on poles