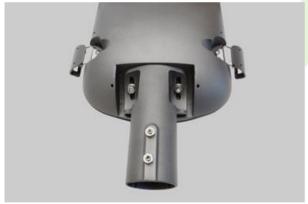

#### Compact

Powder painted aluminum cast housing highly weather proof. Luminaire is equipped with adjustable handle designed for mounting on posts and arms of 60 mm diameter. Level of tightness IP66. Diffuser is made of hardened glass. Following color temperatures are available: 5700 K.