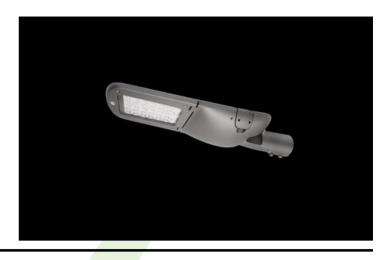

#### Compact

Powder painted aluminum cast housing highly weather proof. Luminaire is equipped with adjustable handle designed for mounting on posts and arms of 60 mm diameter. Level of tightness IP66. Diffuser is made of hardened glass. Following color temperatures are available: 5700 K.

### Main parameters:

| Name                              | Luminous flux LED [lm] | Power of luminaire [W] | Color [K] | Dimensions A x B x H [mm] |
|-----------------------------------|------------------------|------------------------|-----------|---------------------------|
| STREETPARK S LED COMPACT HO 5000  | 5588                   | 42                     | 5700      | 628 x 266 x 99            |
| STREETPARK S LED COMPACT HO 10000 | 11175                  | 83                     | 5700      | 628 x 266 x 99            |