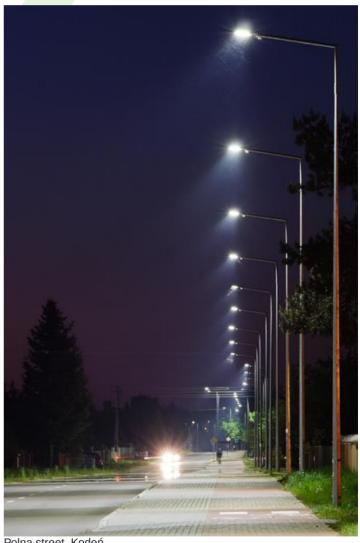

#### Compact

Powder painted aluminum cast housing highly weather proof. Luminaire is equipped with adjustable handle designed for mounting on posts and arms of 60 mm diameter. Level of tightness IP66. Diffuser is made of hardened glass. Following color temperatures are available: 5700 K.

Polna street, Kodeń