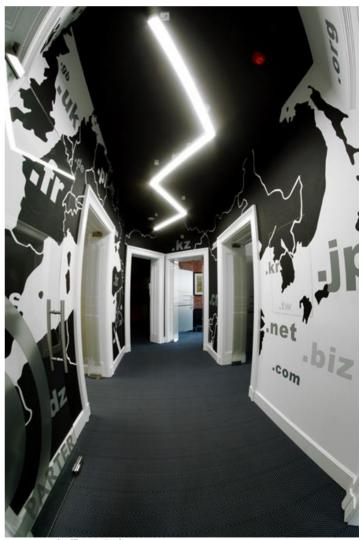

Domena.pl offices, Bydgoszcz

#### **Architectural luminaires**

Luminary equipped with the highly efficient LED source. Body made from aluminum profile. Optical system provides regular light distribution on diffuser. There are two kinds of diffusers available: opal and PMMA micro-prism. Luminary adapted to be mounted on suspensions or directly on a solid ceiling construction. The suspended version is equipped with the suspension system which is 1500 mm long, and has the smooth regulation of the suspension length. These lumi - naries may be dedicated to decorate the representative places such as: entrances, receptions, restaurants, halls, etc.