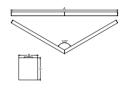

staurants, halls, etc.



Domena.pl offices, Bydgoszcz

















### Main parameters:

| Name             | Luminous flux LED [lm] | Power of luminaire [W] | Color [K]   | Dimensions A x B x H [mm] |
|------------------|------------------------|------------------------|-------------|---------------------------|
| SNAKE V LED 2600 | 2525 / 2617            | 14,4                   | 3000 / 4000 | 590/590 x 63 x 74         |
| SNAKE V LED 4400 | 4406 / 4565            | 24,7                   | 3000 / 4000 | 590/590 x 63 x 74         |
| SNAKE V LED 5200 | 5051 / 5234            | 28,2                   | 3000 / 4000 | 1150/1150 x 63 x 74       |
| SNAKE V LED 8800 | 8811 / 9130            | 49,1                   | 3000 / 4000 | 1150/1150 x 63 x 74       |

## **Technical drawing:**



# Light and electrical features:

| Light source                     | LED                       |
|----------------------------------|---------------------------|
| Voltage                          | 220240 V, 5060 Hz         |
| Lifetime of LED sources [h]      | 100000 (1) / 147000 (2)   |
| Lx/By                            | L80/B10 (1) / L70/B50 (2) |
| CRI                              | >80                       |
| SDCM (LED sources)               | 3                         |
| Operating temperature range [°C] | 5 ÷ 30                    |
| Driver                           | standard on/off (E)       |
| Power factor cos φ               | >0,95                     |

## **Mechanical features:**

| Assembly | directly mounted to ceiling construction or surface mounted on slings |